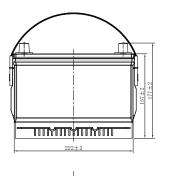

## **CHARACTERISTICS**

| Item                           |        | Specifications     |
|--------------------------------|--------|--------------------|
| Nominal Voltage                |        | 12V                |
| Nominal Capacity (20HR)        |        | 55Ah               |
| Reserve Capacity               |        | 88min              |
| Cold Cranking Amps@0°F (-18°C) |        | 520A               |
| Dimension                      | Length | 240mm (9.45inches) |
|                                | Width  | 174mm (6.85inches) |
|                                | Height | 177mm (6.97inches) |
| Approx Weight                  |        | 13.4kg (29.5lbs)   |
| Terminal                       |        | 1                  |
| Cell layout                    |        | 0                  |
| Hold-Down                      |        | B01                |
| Case                           |        | Black-PP Material  |
| Cover                          |        | Black-PP Material  |
| Handle                         |        | TS5                |
|                                |        |                    |