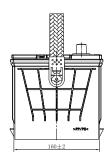

## **CHARACTERISTICS**

| Item                           |        | Specifications     |
|--------------------------------|--------|--------------------|
| Nominal Voltage                |        | 12V                |
| Nominal Capacity (20HR)        |        | 55Ah               |
| Reserve Capacity               |        | 88min              |
| Cold Cranking Amps@0°F (-18°C) |        | 520A               |
| Dimension                      | Length | 240mm (9.45inches) |
|                                | Width  | 174mm (6.85inches) |
|                                | Height | 177mm (6.97inches) |
| Approx Weight                  |        | 13.4kg (29.5lbs)   |
| Terminal                       |        | 1                  |
| Cell layout                    |        | 0                  |
| Hold-Down                      |        | B01                |
| Case                           |        | Black-PP Material  |
| Cover                          |        | Black-PP Material  |
| Handle                         |        | TS5                |
|                                |        |                    |