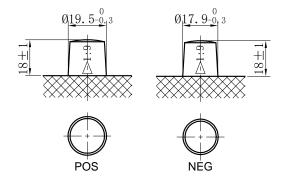

## **CHARACTERISTICS**

| Item                           |        | Specifications     |
|--------------------------------|--------|--------------------|
| Nominal Voltage                |        | 12V                |
| Nominal Capacity (20HR)        |        | 55Ah               |
| Reserve Capacity               |        | 88min              |
| Cold Cranking Amps@0°F (-18°C) |        | 520A               |
| Dimension                      | Length | 240mm (9.45inches) |
|                                | Width  | 174mm (6.85inches) |
|                                | Height | 177mm (6.97inches) |
| Approx Weight                  |        | 13.4kg (29.5lbs)   |
| Terminal                       |        | 1                  |
| Cell layout                    |        | 0                  |
| Hold-Down                      |        | B01                |
| Case                           |        | Black-PP Material  |
| Cover                          |        | Black-PP Material  |
| Handle                         |        | TS5                |
|                                |        |                    |