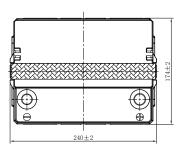

## **FLOODED BATTERY**

58R-550 (12V55Ah)



12V

55Ah

88min

0

B01





## **APPLICATIONS**

- ·Car start
- •EV/HEV
- Engine start

## $\emptyset$ 19. $5^{0}_{-0.3}$ NEG POS

## **GENERAL FEATURES**

- ·High capacity and high CCA
- ·Long life
- •Advanced lead-calcium alloy technology, maintenance-free design
- Patented venting system bring less water loss and prevent acid leakage
- •OE quality certification







Leoch International Technology Ltd.

noted. Subject to revisions without prior notice. E&OE.

mww.leoch.com

**Leoch Batteries Pte Ltd** www.leoch.sg

**Leoch Battery Corporation** @ www.leochamericas.com

Leoch Europe S.A. mww.leoch.eu



© LEOCH. All rights reserved. Trademarks and logos are the property of LEOCH and its affiliates unless otherwise

<sup>\*</sup>Values are subject to variation of +/- 5% in normal manufacturing processes.