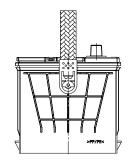

## **FLOODED BATTERY**

58R-550 (12V55Ah)



12V

55Ah

88min

0

B01





## **APPLICATIONS**

- ·Car start
- •EV/HEV
- Engine start

## $\emptyset$ 19. $5^{0}_{-0.3}$ NEG POS

## **GENERAL FEATURES**

- ·High capacity and high CCA
- ·Long life
- •Advanced lead-calcium alloy technology, maintenance-free design
- Patented venting system bring less water loss and prevent acid leakage
- •OE quality certification







Leoch International Technology Ltd.

noted. Subject to revisions without prior notice. E&OE.

mww.leoch.com

**Leoch Batteries Pte Ltd** www.leoch.sg

**Leoch Battery Corporation** @ www.leochamericas.com

Leoch Europe S.A. mww.leoch.eu



© LEOCH. All rights reserved. Trademarks and logos are the property of LEOCH and its affiliates unless otherwise

<sup>\*</sup>Values are subject to variation of +/- 5% in normal manufacturing processes.