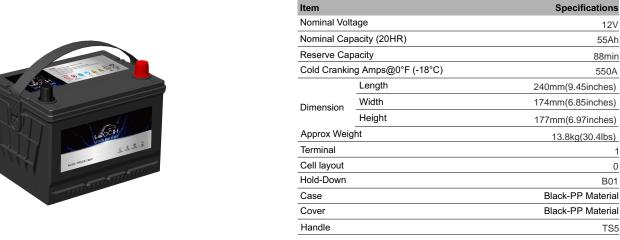

## **FLOODED BATTERY**

58R-550 (12V55Ah)

12V

55Ah

88min

0

B01

## **GENERAL FEATURES**

- ·High capacity and high CCA
- ·Long life
- •Advanced lead-calcium alloy technology, maintenance-free design
- Patented venting system bring less water loss and prevent acid leakage
- •OE quality certification