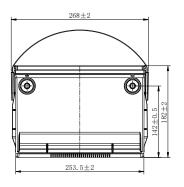

### **CHARACTERISTICS**

| Item                           |        | Specifications     |
|--------------------------------|--------|--------------------|
| Nominal Voltage                |        | 12V                |
| Nominal Capacity (20HR)        |        | 65Ah               |
| Reserve Capacity               |        | 108min             |
| Cold Cranking Amps@0°F (-18°C) |        | 570A               |
|                                | Length | 268mm (10.6inches) |
| Dimension                      | Width  | 180mm (7.09inches) |
|                                | Height | 182mm (7.17inches) |
| Approx Weight                  |        | 16.2kg (35.7lbs)   |
| Terminal                       |        | 20                 |
| Cell layout                    |        | 6                  |
| Hold-Down                      |        | B01                |
| Case                           |        | Black-PP Material  |
| Cover                          |        | Black-PP Material  |
| Handle                         |        | TS5                |
|                                |        |                    |