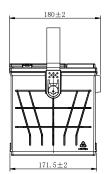

### **CHARACTERISTICS**

| Item                           |        | Specifications     |
|--------------------------------|--------|--------------------|
| Nominal Voltage                |        | 12V                |
| Nominal Capacity (20HR)        |        | 65Ah               |
| Reserve Capacity               |        | 108min             |
| Cold Cranking Amps@0°F (-18°C) |        | 570A               |
|                                | Length | 268mm (10.6inches) |
| Dimension                      | Width  | 180mm (7.09inches) |
|                                | Height | 182mm (7.17inches) |
| Approx Weight                  |        | 16.2kg (35.7lbs)   |
| Terminal                       |        | 20                 |
| Cell layout                    |        | 6                  |
| Hold-Down                      |        | B01                |
| Case                           |        | Black-PP Material  |
| Cover                          |        | Black-PP Material  |
| Handle                         |        | TS5                |
|                                |        |                    |