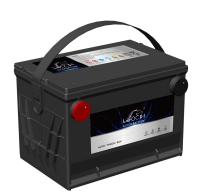

## **FLOODED BATTERY**

78-570 (12V65Ah)

### **CHARACTERISTICS**

| Item                           |        | Specifications     |
|--------------------------------|--------|--------------------|
| Nominal Voltage                |        | 12V                |
| Nominal Capacity (20HR)        |        | 65Ah               |
| Reserve Capacity               |        | 108min             |
| Cold Cranking Amps@0°F (-18°C) |        | 570A               |
|                                | Length | 268mm (10.6inches) |
| Dimension                      | Width  | 180mm (7.09inches) |
|                                | Height | 182mm (7.17inches) |
| Approx Weight                  |        | 16.2kg (35.7lbs)   |
| Terminal                       |        | 20                 |
| Cell layout                    |        | 6                  |
| Hold-Down                      |        | B01                |
| Case                           |        | Black-PP Material  |
| Cover                          |        | Black-PP Material  |
| Handle                         |        | TS5                |
|                                |        |                    |