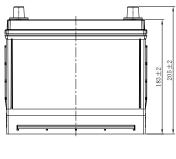

## **CHARACTERISTICS**

| Item                           |        | Specifications     |
|--------------------------------|--------|--------------------|
| Nominal Voltage                |        | 12V                |
| Nominal Capacity (20HR)        |        | 60Ah               |
| Reserve Capacity               |        | 98min              |
| Cold Cranking Amps@0°F (-18°C) |        | 520A               |
| Dimension                      | Length | 229mm (9.02inches) |
|                                | Width  | 171mm (6.73inches) |
|                                | Height | 205mm (8.07inches) |
| Approx Weight                  |        | 14.5kg (32.0lbs)   |
| Terminal                       |        | 1                  |
| Cell layout                    |        | 0                  |
| Hold-Down                      |        | B01                |
| Case                           |        | Black-PP Material  |
| Cover                          |        | Black-PP Material  |
| Handle                         |        | TS3                |
|                                |        |                    |