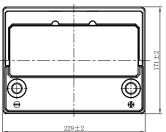

## **CHARACTERISTICS**

| Item                           |        | Specifications     |
|--------------------------------|--------|--------------------|
| Nominal Voltage                |        | 12V                |
| Nominal Capacity (20HR)        |        | 60Ah               |
| Reserve Capacity               |        | 98min              |
| Cold Cranking Amps@0°F (-18°C) |        | 520A               |
| Dimension                      | Length | 229mm (9.02inches) |
|                                | Width  | 171mm (6.73inches) |
|                                | Height | 205mm (8.07inches) |
| Approx Weight                  |        | 14.5kg (32.0lbs)   |
| Terminal                       |        | 1                  |
| Cell layout                    |        | 0                  |
| Hold-Down                      |        | B01                |
| Case                           |        | Black-PP Material  |
| Cover                          |        | Black-PP Material  |
| Handle                         |        | TS3                |
|                                |        |                    |