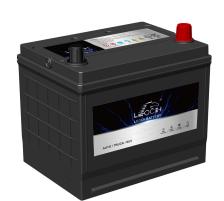

## **FLOODED BATTERY**

85-520 (12V60Ah)

## **CHARACTERISTICS**

| Item                           |        | Specifications     |
|--------------------------------|--------|--------------------|
| Nominal Voltage                |        | 12V                |
| Nominal Capacity (20HR)        |        | 60Ah               |
| Reserve Capacity               |        | 98min              |
| Cold Cranking Amps@0°F (-18°C) |        | 520A               |
| Dimension                      | Length | 229mm (9.02inches) |
|                                | Width  | 171mm (6.73inches) |
|                                | Height | 205mm (8.07inches) |
| Approx Weight                  |        | 14.5kg (32.0lbs)   |
| Terminal                       |        | 1                  |
| Cell layout                    |        | 0                  |
| Hold-Down                      |        | B01                |
| Case                           |        | Black-PP Material  |
| Cover                          |        | Black-PP Material  |
| Handle                         |        | TS3                |
|                                |        |                    |