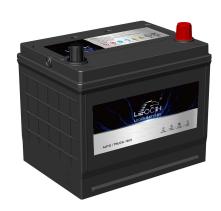

## **FLOODED BATTERY**

85-550 (12V63Ah)

| Specifications 12V 63Ah 104min 550A 229mm (9.02inches) |
|--------------------------------------------------------|
| 63Ah<br>104min<br>550A                                 |
| 104min<br>550A                                         |
| 550A                                                   |
|                                                        |
| 229mm (9.02inches)                                     |
|                                                        |
| 171mm (6.73inches)                                     |
| 205mm (8.07inches)                                     |
| 15.2kg (33.5lbs)                                       |
| 1                                                      |
| 0                                                      |
| B01                                                    |
| Black-PP Material                                      |
| Black-PP Material                                      |
| TS3                                                    |
|                                                        |

#### **GENERAL FEATURES**

- ·High capacity and high CCA
- ·Long life
- •Advanced lead-calcium alloy technology, maintenance-free design
- •Patented venting system bring less water loss and prevent acid leakage
- •OE quality certification