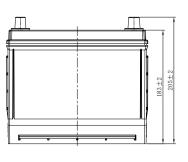

## **FLOODED BATTERY**

85-550 (12V63Ah)

| Specifications 12V 63Ah 104min 550A 229mm (9.02inches) |
|--------------------------------------------------------|
| 63Ah<br>104min<br>550A                                 |
| 104min<br>550A                                         |
| 550A                                                   |
|                                                        |
| 229mm (9.02inches)                                     |
|                                                        |
| 171mm (6.73inches)                                     |
| 205mm (8.07inches)                                     |
| 15.2kg (33.5lbs)                                       |
| 1                                                      |
| 0                                                      |
| B01                                                    |
| Black-PP Material                                      |
| Black-PP Material                                      |
| TS3                                                    |
|                                                        |