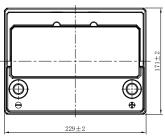

## **FLOODED BATTERY**

85-550 (12V63Ah)

| Specifications 12V 63Ah 104min 550A 229mm (9.02inches) |
|--------------------------------------------------------|
| 63Ah<br>104min<br>550A                                 |
| 104min<br>550A                                         |
| 550A                                                   |
|                                                        |
| 229mm (9.02inches)                                     |
|                                                        |
| 171mm (6.73inches)                                     |
| 205mm (8.07inches)                                     |
| 15.2kg (33.5lbs)                                       |
| 1                                                      |
| 0                                                      |
| B01                                                    |
| Black-PP Material                                      |
| Black-PP Material                                      |
| TS3                                                    |
|                                                        |