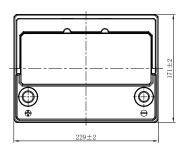

## **CHARACTERISTICS**

| Item                           |        | Specifications     |
|--------------------------------|--------|--------------------|
| Nominal Voltage                |        | 12V                |
| Nominal Capacity (20HR)        |        | 60Ah               |
| Reserve Capacity               |        | 98min              |
| Cold Cranking Amps@0°F (-18°C) |        | 500A               |
|                                | Length | 229mm (9.02inches) |
| Dimension                      | Width  | 171mm (6.73inches) |
|                                | Height | 205mm (8.07inches) |
| Approx Weight                  |        | 14.5kg (32.0lbs)   |
| Terminal                       |        | 1                  |
| Cell layout                    |        | 1                  |
| Hold-Down                      |        | B01                |
| Case                           |        | Black-PP Material  |
| Cover                          |        | Black-PP Material  |
| Handle                         |        | TS3                |