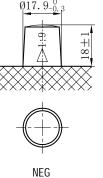

## $019.5_{-0}^{0}$ $017.9_{-0}^{0}$ P0S NEG

- ·High capacity and high CCA
- ·Long life
- •Advanced lead-calcium alloy technology, maintenance-free design
- •Patented venting system bring less water loss and prevent acid leakage
- •OE quality certification