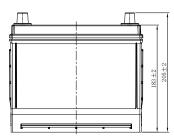

## **CHARACTERISTICS**

|                     | Specifications                                                           |
|---------------------|--------------------------------------------------------------------------|
| age                 | 12V                                                                      |
| acity (20HR)        | 63Ah                                                                     |
| pacity              | 104min                                                                   |
| ng Amps@0°F (-18°C) | 550A                                                                     |
| Length              | 229mm (9.02inches)                                                       |
| Width               | 171mm (6.73inches)                                                       |
| Dimension Height    | 205mm (8.07inches)                                                       |
| ht                  | 15.2kg (33.5lbs)                                                         |
|                     | 1                                                                        |
|                     | 1                                                                        |
|                     | B01                                                                      |
|                     | Black-PP Material                                                        |
|                     | Black-PP Material                                                        |
|                     | TS3                                                                      |
|                     | acity (20HR)<br>acity<br>g Amps@0°F (-18°C)<br>Length<br>Width<br>Height |