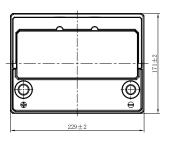

## **CHARACTERISTICS**

|                     | Specifications                                                           |
|---------------------|--------------------------------------------------------------------------|
| age                 | 12V                                                                      |
| acity (20HR)        | 63Ah                                                                     |
| pacity              | 104min                                                                   |
| ng Amps@0°F (-18°C) | 550A                                                                     |
| Length              | 229mm (9.02inches)                                                       |
| Width               | 171mm (6.73inches)                                                       |
| Dimension Height    | 205mm (8.07inches)                                                       |
| ht                  | 15.2kg (33.5lbs)                                                         |
|                     | 1                                                                        |
|                     | 1                                                                        |
|                     | B01                                                                      |
|                     | Black-PP Material                                                        |
|                     | Black-PP Material                                                        |
|                     | TS3                                                                      |
|                     | acity (20HR)<br>acity<br>g Amps@0°F (-18°C)<br>Length<br>Width<br>Height |