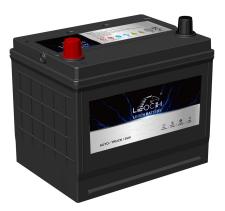

## **FLOODED BATTERY** 86-550 (12V63Ah)

## **CHARACTERISTICS**

|                     | Specifications                                                           |
|---------------------|--------------------------------------------------------------------------|
| age                 | 12V                                                                      |
| acity (20HR)        | 63Ah                                                                     |
| pacity              | 104min                                                                   |
| ng Amps@0°F (-18°C) | 550A                                                                     |
| Length              | 229mm (9.02inches)                                                       |
| Width               | 171mm (6.73inches)                                                       |
| Dimension Height    | 205mm (8.07inches)                                                       |
| ht                  | 15.2kg (33.5lbs)                                                         |
|                     | 1                                                                        |
|                     | 1                                                                        |
|                     | B01                                                                      |
|                     | Black-PP Material                                                        |
|                     | Black-PP Material                                                        |
|                     | TS3                                                                      |
|                     | acity (20HR)<br>acity<br>g Amps@0°F (-18°C)<br>Length<br>Width<br>Height |