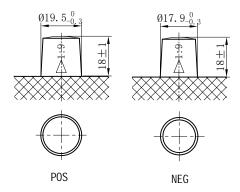

## **CHARACTERISTICS**

|                     | Specifications                                                           |
|---------------------|--------------------------------------------------------------------------|
| age                 | 12V                                                                      |
| acity (20HR)        | 63Ah                                                                     |
| pacity              | 104min                                                                   |
| ng Amps@0°F (-18°C) | 550A                                                                     |
| Length              | 229mm (9.02inches)                                                       |
| Width               | 171mm (6.73inches)                                                       |
| Dimension Height    | 205mm (8.07inches)                                                       |
| ht                  | 15.2kg (33.5lbs)                                                         |
|                     | 1                                                                        |
|                     | 1                                                                        |
|                     | B01                                                                      |
|                     | Black-PP Material                                                        |
|                     | Black-PP Material                                                        |
|                     | TS3                                                                      |
|                     | acity (20HR)<br>acity<br>g Amps@0°F (-18°C)<br>Length<br>Width<br>Height |