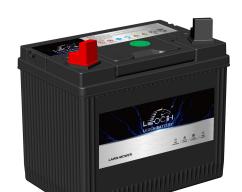

## **LAWN MOWER BATTERY**

# U1L-215 (12V17Ah)

### **APPLICATIONS**

- Garden Tractors
- •Lawn Tractors

# \$\frac{19}{19}\$

- •Design for lawn mower
- •Extreme start ability and high capacity
- •Absolutely maintenance-free
- ·Leakage and spill proof
- Vibration resistance
- ·Long service life

Leoch International Technology Ltd.