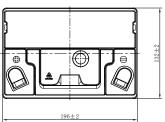

### **CHARACTERISTICS**

| Item                           |        | Specifications     |
|--------------------------------|--------|--------------------|
| Nominal Voltage                |        | 12V                |
| Nominal Capacity (20HR)        |        | 17Ah               |
| Reserve Capacity               |        | 22min              |
| Cold Cranking Amps@0°F (-18°C) |        | 215A               |
|                                | Length | 196mm (7.72inches) |
| Dimension                      | Width  | 132mm (5.20inches) |
|                                | Height | 185mm (7.28inches) |
| Approx Weight                  |        | 7.0kg (15.4lbs)    |
| Terminal                       |        | 4                  |
| Cell layout                    |        | 1                  |
| Hold-Down                      |        | В0                 |
| Case                           |        | Black-PP Material  |
| Cover                          |        | Black-PP Material  |
| Handle                         |        | TS9                |