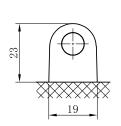

### **CHARACTERISTICS**

| Item                           |                              | Specifications     |
|--------------------------------|------------------------------|--------------------|
| Nominal Voltage                |                              | 12V                |
| Nominal Capacity (20HR)        |                              | 17Ah               |
| Reserve Capacity               |                              | 22min              |
| Cold Cranking Amps@0°F (-18°C) |                              | 215A               |
| Dimension                      | Length                       | 196mm (7.72inches) |
|                                | Width                        | 132mm (5.20inches) |
|                                | Container Height             | 155mm (6.10inches) |
|                                | Total Height (with Terminal) | 180mm (7.09inches) |
| Approx Weight                  |                              | 7.0kg (15.4lbs)    |
| Terminal                       |                              | 4                  |
| Cell layout                    |                              | 1                  |
| Hold-Down                      |                              | В0                 |
| Case                           |                              | Black-PP Material  |
| Cover                          |                              | Black-PP Material  |
| Handle                         |                              | TS9                |