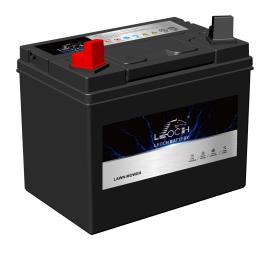

## LAWN MOWER BATTERY

# U1L-215 (12V17Ah)

### **CHARACTERISTICS**

| Item                           |                              | Specifications     |
|--------------------------------|------------------------------|--------------------|
| Nominal Voltage                |                              | 12V                |
| Nominal Capacity (20HR)        |                              | 17Ah               |
| Reserve Capacity               |                              | 22min              |
| Cold Cranking Amps@0°F (-18°C) |                              | 215A               |
| Dimension                      | Length                       | 196mm (7.72inches) |
|                                | Width                        | 132mm (5.20inches) |
|                                | Container Height             | 155mm (6.10inches) |
|                                | Total Height (with Terminal) | 180mm (7.09inches) |
| Approx Weight                  |                              | 7.0kg (15.4lbs)    |
| Terminal                       |                              | 4                  |
| Cell layout                    |                              | 1                  |
| Hold-Down                      |                              | В0                 |
| Case                           |                              | Black-PP Material  |
| Cover                          |                              | Black-PP Material  |
| Handle                         |                              | TS9                |