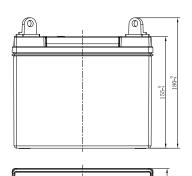

### **CHARACTERISTICS**

| Item                           |                              | Specifications     |
|--------------------------------|------------------------------|--------------------|
| Nominal Voltage                |                              | 12V                |
| Nominal Capacity (20HR)        |                              | 17Ah               |
| Reserve Capacity               |                              | 22min              |
| Cold Cranking Amps@0°F (-18°C) |                              | 215A               |
| Dimension                      | Length                       | 196mm (7.72inches) |
|                                | Width                        | 132mm (5.20inches) |
|                                | Container Height             | 155mm (6.10inches) |
|                                | Total Height (with Terminal) | 180mm (7.09inches) |
| Approx Weight                  |                              | 7.0kg (15.4lbs)    |
| Terminal                       |                              | 4                  |
| Cell layout                    |                              | 1                  |
| Hold-Down                      |                              | В0                 |
| Case                           |                              | Black-PP Material  |
| Cover                          |                              | Black-PP Material  |
| Handle                         |                              | TS9                |