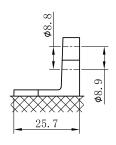

### **CHARACTERISTICS**

| Item                           |                              | Specifications     |
|--------------------------------|------------------------------|--------------------|
| Nominal Voltage                |                              | 12V                |
| Nominal Capacity (20HR)        |                              | 17Ah               |
| Reserve Capacity               |                              | 22min              |
| Cold Cranking Amps@0°F (-18°C) |                              | 215A               |
| Dimension                      | Length                       | 196mm (7.72inches) |
|                                | Width                        | 132mm (5.20inches) |
|                                | Container Height             | 155mm (6.10inches) |
|                                | Total Height (with Terminal) | 180mm (7.09inches) |
| Approx Weight                  |                              | 7.0kg (15.4lbs)    |
| Terminal                       |                              | 4                  |
| Cell layout                    |                              | 1                  |
| Hold-Down                      |                              | В0                 |
| Case                           |                              | Black-PP Material  |
| Cover                          |                              | Black-PP Material  |
| Handle                         |                              | TS9                |