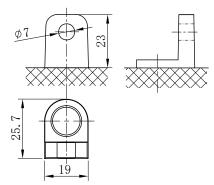

## **CHARACTERISTICS**

| Item                           |        | Specifications     |
|--------------------------------|--------|--------------------|
| Nominal Voltage                |        | 12V                |
| Nominal Capacity (20HR)        |        | 17Ah               |
| Reserve Capacity               |        | 22min              |
| Cold Cranking Amps@0°F (-18°C) |        | 215A               |
|                                | Length | 196mm (7.72inches) |
| Dimension                      | Width  | 132mm (5.20inches) |
|                                | Height | 185mm (7.28inches) |
| Approx Weight                  |        | 7.0kg (15.4lbs)    |
| Terminal                       |        | 4                  |
| Cell layout                    |        | 1                  |
| Hold-Down                      |        | B0                 |
| Case                           |        | Black-PP Material  |
| Cover                          |        | Black-PP Material  |
| Handle                         |        | TS9                |