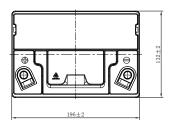

## **CHARACTERISTICS**

| Item                           |        | Specifications     |
|--------------------------------|--------|--------------------|
| Nominal Voltage                |        | 12V                |
| Nominal Capacity (20HR)        |        | 17Ah               |
| Reserve Capacity               |        | 22min              |
| Cold Cranking Amps@0°F (-18°C) |        | 215A               |
|                                | Length | 196mm (7.72inches) |
| Dimension                      | Width  | 132mm (5.20inches) |
|                                | Height | 185mm (7.28inches) |
| Approx Weight                  |        | 7.0kg (15.4lbs)    |
| Terminal                       |        | 4                  |
| Cell layout                    |        | 1                  |
| Hold-Down                      |        | B0                 |
| Case                           |        | Black-PP Material  |
| Cover                          |        | Black-PP Material  |
| Handle                         |        | TS9                |