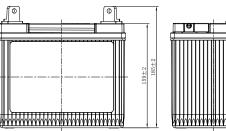

## **CHARACTERISTICS**

| Item                           |        | Specifications     |
|--------------------------------|--------|--------------------|
| Nominal Voltage                |        | 12V                |
| Nominal Capacity (20HR)        |        | 17Ah               |
| Reserve Capacity               |        | 22min              |
| Cold Cranking Amps@0°F (-18°C) |        | 215A               |
|                                | Length | 196mm (7.72inches) |
| Dimension                      | Width  | 132mm (5.20inches) |
|                                | Height | 185mm (7.28inches) |
| Approx Weight                  |        | 7.0kg (15.4lbs)    |
| Terminal                       |        | 4                  |
| Cell layout                    |        | 1                  |
| Hold-Down                      |        | B0                 |
| Case                           |        | Black-PP Material  |
| Cover                          |        | Black-PP Material  |
| Handle                         |        | TS9                |