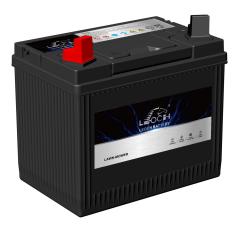

## LAWN MOWER BATTERY U1L-215 (12V17Ah)

## **CHARACTERISTICS**

| Item                           |        | Specifications     |
|--------------------------------|--------|--------------------|
| Nominal Voltage                |        | 12V                |
| Nominal Capacity (20HR)        |        | 17Ah               |
| Reserve Capacity               |        | 22min              |
| Cold Cranking Amps@0°F (-18°C) |        | 215A               |
|                                | Length | 196mm (7.72inches) |
| Dimension                      | Width  | 132mm (5.20inches) |
|                                | Height | 185mm (7.28inches) |
| Approx Weight                  |        | 7.0kg (15.4lbs)    |
| Terminal                       |        | 4                  |
| Cell layout                    |        | 1                  |
| Hold-Down                      |        | B0                 |
| Case                           |        | Black-PP Material  |
| Cover                          |        | Black-PP Material  |
| Handle                         |        | TS9                |

## **APPLICATIONS**

•Garden Tractors

Lawn Tractors

**GENERAL FEATURES** 

- •Design for lawn mower
- •Extreme start ability and high capacity
- ·Absolutely maintenance-free
- ·Leakage and spill proof
- Vibration resistance
- Long service life