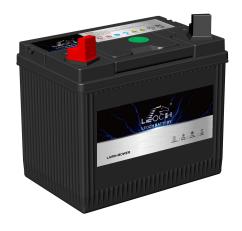

## **LAWN MOWER BATTERY**

U1L-250 (12V20Ah)

## **CHARACTERISTICS**

| Item                           |        | Specifications     |
|--------------------------------|--------|--------------------|
| Nominal Voltage                |        | 12V                |
| Nominal Capacity (20HR)        |        | 20Ah               |
| Reserve Capacity               |        | 24min              |
| Cold Cranking Amps@0°F (-18°C) |        | 250A               |
|                                | Length | 196mm (7.72inches) |
| Dimension                      | Width  | 132mm (5.20inches) |
|                                | Height | 185mm (7.28inches) |
| Approx Weight                  |        | 7.4kg (16.3lbs)    |
| Terminal                       |        | 4                  |
| Cell layout                    |        | 1                  |
| Hold-Down                      |        | В0                 |
| Case                           |        | Black-PP Material  |
| Cover                          |        | Black-PP Material  |
| Handle                         |        | TS9                |