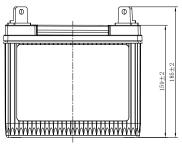

## **CHARACTERISTICS**

| Item                           |        | Specifications     |
|--------------------------------|--------|--------------------|
| Nominal Voltage                |        | 12V                |
| Nominal Capacity (20HR)        |        | 20Ah               |
| Reserve Capacity               |        | 24min              |
| Cold Cranking Amps@0°F (-18°C) |        | 250A               |
|                                | Length | 196mm (7.72inches) |
| Dimension                      | Width  | 132mm (5.20inches) |
|                                | Height | 185mm (7.28inches) |
| Approx Weight                  |        | 7.4kg (16.3lbs)    |
| Terminal                       |        | 4                  |
| Cell layout                    |        | 1                  |
| Hold-Down                      |        | В0                 |
| Case                           |        | Black-PP Material  |
| Cover                          |        | Black-PP Material  |
| Handle                         |        | TS9                |