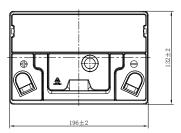

## **CHARACTERISTICS**

| Item                           |        | Specifications     |
|--------------------------------|--------|--------------------|
| Nominal Voltage                |        | 12V                |
| Nominal Capacity (20HR)        |        | 20Ah               |
| Reserve Capacity               |        | 24min              |
| Cold Cranking Amps@0°F (-18°C) |        | 250A               |
|                                | Length | 196mm (7.72inches) |
| Dimension                      | Width  | 132mm (5.20inches) |
|                                | Height | 185mm (7.28inches) |
| Approx Weight                  |        | 7.4kg (16.3lbs)    |
| Terminal                       |        | 4                  |
| Cell layout                    |        | 1                  |
| Hold-Down                      |        | В0                 |
| Case                           |        | Black-PP Material  |
| Cover                          |        | Black-PP Material  |
| Handle                         |        | TS9                |