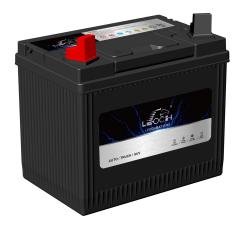

## **LAWN MOWER BATTERY**

U1L-250 (12V20Ah)

## **CHARACTERISTICS**

| Item                           |        | Specifications     |
|--------------------------------|--------|--------------------|
| Nominal Voltage                |        | 12V                |
| Nominal Capacity (20HR)        |        | 20Ah               |
| Reserve Capacity               |        | 24min              |
| Cold Cranking Amps@0°F (-18°C) |        | 250A               |
| Dimension                      | Length | 196mm (7.72inches) |
|                                | Width  | 132mm (5.20inches) |
|                                | Height | 185mm (7.28inches) |
| Approx Weight                  |        | 7.4kg (16.3lbs)    |
| Terminal                       |        | 4                  |
| Cell layout                    |        | 1                  |
| Hold-Down                      |        | В0                 |
| Case                           |        | Black-PP Material  |
| Cover                          |        | Black-PP Material  |
| Handle                         |        | TS9                |
|                                |        |                    |

## **GENERAL FEATURES**

- •Design for lawn mower
- •Extreme start ability and high capacity
- •Absolutely maintenance-free
- ·Leakage and spill proof
- Vibration resistance
- ·Long service life

Leoch International Technology Ltd.