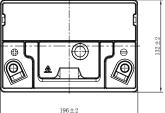

## **CHARACTERISTICS**

| Item                           |        | Specifications     |
|--------------------------------|--------|--------------------|
| Nominal Voltage                |        | 12V                |
| Nominal Capacity (20HR)        |        | 23Ah               |
| Reserve Capacity               |        | 32min              |
| Cold Cranking Amps@0°F (-18°C) |        | 300A               |
|                                | Length | 196mm (7.72inches) |
| Dimension                      | Width  | 132mm (5.20inches) |
|                                | Height | 185mm (7.28inches) |
| Approx Weight                  |        | 7.7kg (17.0lbs)    |
| Terminal                       |        | 4                  |
| Cell layout                    |        | 1                  |
| Hold-Down                      |        | B0                 |
| Case                           |        | Black-PP Material  |
| Cover                          |        | Black-PP Material  |
| Handle                         |        | TS9                |