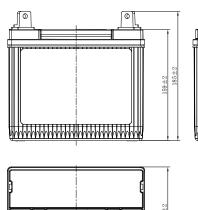

## **CHARACTERISTICS**

| Item                           |        | Specifications     |
|--------------------------------|--------|--------------------|
| Nominal Voltage                |        | 12V                |
| Nominal Capacity (20HR)        |        | 23Ah               |
| Reserve Capacity               |        | 32min              |
| Cold Cranking Amps@0°F (-18°C) |        | 300A               |
|                                | Length | 196mm (7.72inches) |
| Dimension                      | Width  | 132mm (5.20inches) |
|                                | Height | 185mm (7.28inches) |
| Approx Weight                  |        | 7.7kg (17.0lbs)    |
| Terminal                       |        | 4                  |
| Cell layout                    |        | 1                  |
| Hold-Down                      |        | B0                 |
| Case                           |        | Black-PP Material  |
| Cover                          |        | Black-PP Material  |
| Handle                         |        | TS9                |