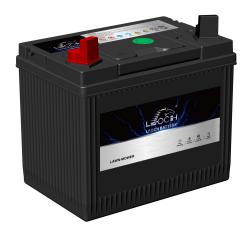

## LAWN MOWER BATTERY

U1L-300 (12V23Ah)

## **APPLICATIONS**

- Garden Tractors
- Lawn Tractors

- •Design for lawn mower
- Extreme start ability and high capacity
- ·Absolutely maintenance-free
- ·Leakage and spill proof
- Vibration resistance
- ·Long service life