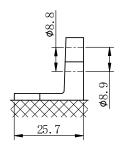

## **CHARACTERISTICS**

| Item                           |                              | Specifications     |
|--------------------------------|------------------------------|--------------------|
| Nominal Voltage                |                              | 12V                |
| Nominal Capacity (20HR)        |                              | 23Ah               |
| Reserve Capacity               |                              | 32min              |
| Cold Cranking Amps@0°F (-18°C) |                              | 300A               |
| Dimension                      | Length                       | 196mm (7.72inches) |
|                                | Width                        | 132mm (5.20inches) |
|                                | Container Height             | 155mm (6.10inches) |
|                                | Total Height (with Terminal) | 180mm (7.09inches) |
| Approx Weight                  |                              | 7.7kg (17.0lbs)    |
| Terminal                       |                              | 4                  |
| Cell layout                    |                              | 1                  |
| Hold-Down                      |                              | В0                 |
| Case                           |                              | Black-PP Material  |
| Cover                          |                              | Black-PP Material  |
| Handle                         |                              | TS9                |