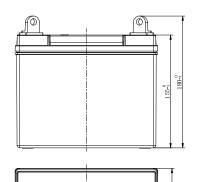

## **CHARACTERISTICS**

| Item                           |                              | Specifications     |
|--------------------------------|------------------------------|--------------------|
| Nominal Voltage                |                              | 12V                |
| Nominal Capacity (20HR)        |                              | 23Ah               |
| Reserve Capacity               |                              | 32min              |
| Cold Cranking Amps@0°F (-18°C) |                              | 300A               |
| Dimension                      | Length                       | 196mm (7.72inches) |
|                                | Width                        | 132mm (5.20inches) |
|                                | Container Height             | 155mm (6.10inches) |
|                                | Total Height (with Terminal) | 180mm (7.09inches) |
| Approx Weight                  |                              | 7.7kg (17.0lbs)    |
| Terminal                       |                              | 4                  |
| Cell layout                    |                              | 1                  |
| Hold-Down                      |                              | В0                 |
| Case                           |                              | Black-PP Material  |
| Cover                          |                              | Black-PP Material  |
| Handle                         |                              | TS9                |