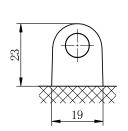

## **CHARACTERISTICS**

| Item                           |                              | Specifications     |
|--------------------------------|------------------------------|--------------------|
| Nominal Voltage                |                              | 12V                |
| Nominal Capacity (20HR)        |                              | 23Ah               |
| Reserve Capacity               |                              | 32min              |
| Cold Cranking Amps@0°F (-18°C) |                              | 300A               |
| Dimension                      | Length                       | 196mm (7.72inches) |
|                                | Width                        | 132mm (5.20inches) |
|                                | Container Height             | 155mm (6.10inches) |
|                                | Total Height (with Terminal) | 180mm (7.09inches) |
| Approx Weight                  |                              | 7.7kg (17.0lbs)    |
| Terminal                       |                              | 4                  |
| Cell layout                    |                              | 1                  |
| Hold-Down                      |                              | В0                 |
| Case                           |                              | Black-PP Material  |
| Cover                          |                              | Black-PP Material  |
| Handle                         |                              | TS9                |