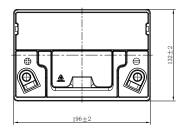

## **CHARACTERISTICS**

| Item                           |        | Specifications     |
|--------------------------------|--------|--------------------|
| Nominal Voltage                |        | 12V                |
| Nominal Capacity (20HR)        |        | 23Ah               |
| Reserve Capacity               |        | 32min              |
| Cold Cranking Amps@0°F (-18°C) |        | 300A               |
| Dimension                      | Length | 196mm (7.72inches) |
|                                | Width  | 132mm (5.20inches) |
|                                | Height | 185mm (7.28inches) |
| Approx Weight                  |        | 7.7kg (17.0lbs)    |
| Terminal                       |        | 4                  |
| Cell layout                    |        | 1                  |
| Hold-Down                      |        | B0                 |
| Case                           |        | Black-PP Material  |
| Cover                          |        | Black-PP Material  |
| Handle                         |        | TS9                |
|                                |        |                    |