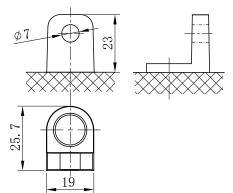

## **CHARACTERISTICS**

| Item                           |        | Specifications     |
|--------------------------------|--------|--------------------|
| Nominal Voltage                |        | 12V                |
| Nominal Capacity (20HR)        |        | 23Ah               |
| Reserve Capacity               |        | 32min              |
| Cold Cranking Amps@0°F (-18°C) |        | 300A               |
| Dimension                      | Length | 196mm (7.72inches) |
|                                | Width  | 132mm (5.20inches) |
|                                | Height | 185mm (7.28inches) |
| Approx Weight                  |        | 7.7kg (17.0lbs)    |
| Terminal                       |        | 4                  |
| Cell layout                    |        | 1                  |
| Hold-Down                      |        | B0                 |
| Case                           |        | Black-PP Material  |
| Cover                          |        | Black-PP Material  |
| Handle                         |        | TS9                |
|                                |        |                    |