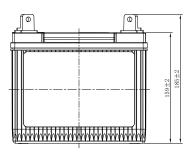

## **CHARACTERISTICS**

| Item                           |        | Specifications     |
|--------------------------------|--------|--------------------|
| Nominal Voltage                |        | 12V                |
| Nominal Capacity (20HR)        |        | 23Ah               |
| Reserve Capacity               |        | 32min              |
| Cold Cranking Amps@0°F (-18°C) |        | 300A               |
| Dimension                      | Length | 196mm (7.72inches) |
|                                | Width  | 132mm (5.20inches) |
|                                | Height | 185mm (7.28inches) |
| Approx Weight                  |        | 7.7kg (17.0lbs)    |
| Terminal                       |        | 4                  |
| Cell layout                    |        | 1                  |
| Hold-Down                      |        | B0                 |
| Case                           |        | Black-PP Material  |
| Cover                          |        | Black-PP Material  |
| Handle                         |        | TS9                |
|                                |        |                    |