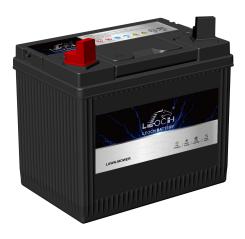

## LAWN MOWER BATTERY U1L-300 (12V23Ah)

## **CHARACTERISTICS**

| Item                           |        | Specifications     |
|--------------------------------|--------|--------------------|
| Nominal Voltage                |        | 12V                |
| Nominal Capacity (20HR)        |        | 23Ah               |
| Reserve Capacity               |        | 32min              |
| Cold Cranking Amps@0°F (-18°C) |        | 300A               |
| Dimension                      | Length | 196mm (7.72inches) |
|                                | Width  | 132mm (5.20inches) |
|                                | Height | 185mm (7.28inches) |
| Approx Weight                  |        | 7.7kg (17.0lbs)    |
| Terminal                       |        | 4                  |
| Cell layout                    |        | 1                  |
| Hold-Down                      |        | B0                 |
| Case                           |        | Black-PP Material  |
| Cover                          |        | Black-PP Material  |
| Handle                         |        | TS9                |
|                                |        |                    |

Data above is recommended and the picture is only for battery effect display, Leoch reserve the final right of explanation. © LEOCH. All rights reserved. Trademarks and logos are the property of LEOCH and its affiliates unless otherwise noted.Subject to revisions without prior notice. E&OE.