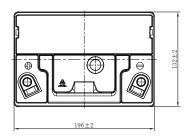

## **CHARACTERISTICS**

| Item                           |                              | Specifications     |
|--------------------------------|------------------------------|--------------------|
| Nominal Voltage                |                              | 12V                |
| Nominal Capacity (20HR)        |                              | 29Ah               |
| Reserve Capacity               |                              | 41min              |
| Cold Cranking Amps@0°F (-18°C) |                              | 355A               |
| Dimension                      | Length                       | 196mm (7.72inches) |
|                                | Width                        | 132mm (5.20inches) |
|                                | Container Height             | 159mm (6.26inches) |
|                                | Total Height (with Terminal) | 185mm (7.28inches) |
| Approx Weight                  |                              | 8.4kg (18.5lbs)    |
| Terminal                       |                              | 4                  |
| Cell layout                    |                              | 1                  |
| Hold-Down                      |                              | B0                 |
| Case                           |                              | Black-PP Material  |
| Cover                          |                              | Black-PP Material  |
| Handle                         |                              | TS9                |