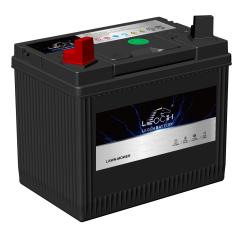

## LAWN MOWER BATTERY U1L-355 (12V29Ah)

## **CHARACTERISTICS**

| Item                           |                              | Specifications     |
|--------------------------------|------------------------------|--------------------|
| Nominal Voltage                |                              | 12V                |
| Nominal Capacity (20HR)        |                              | 29Ah               |
| Reserve Capacity               |                              | 41min              |
| Cold Cranking Amps@0°F (-18°C) |                              | 355A               |
| Dimension                      | Length                       | 196mm (7.72inches) |
|                                | Width                        | 132mm (5.20inches) |
|                                | Container Height             | 159mm (6.26inches) |
|                                | Total Height (with Terminal) | 185mm (7.28inches) |
| Approx Weight                  |                              | 8.4kg (18.5lbs)    |
| Terminal                       |                              | 4                  |
| Cell layout                    |                              | 1                  |
| Hold-Down                      |                              | B0                 |
| Case                           |                              | Black-PP Material  |
| Cover                          |                              | Black-PP Material  |
| Handle                         |                              | TS9                |