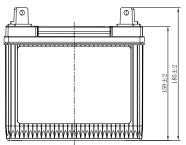

## **CHARACTERISTICS**

| Item                           |                              | Specifications     |
|--------------------------------|------------------------------|--------------------|
| Nominal Voltage                |                              | 12V                |
| Nominal Capacity (20HR)        |                              | 29Ah               |
| Reserve Capacity               |                              | 41min              |
| Cold Cranking Amps@0°F (-18°C) |                              | 355A               |
| Dimension                      | Length                       | 196mm (7.72inches) |
|                                | Width                        | 132mm (5.20inches) |
|                                | Container Height             | 159mm (6.26inches) |
|                                | Total Height (with Terminal) | 185mm (7.28inches) |
| Approx Weight                  |                              | 8.4kg (18.5lbs)    |
| Terminal                       |                              | 4                  |
| Cell layout                    |                              | 1                  |
| Hold-Down                      |                              | B0                 |
| Case                           |                              | Black-PP Material  |
| Cover                          |                              | Black-PP Material  |
| Handle                         |                              | TS9                |