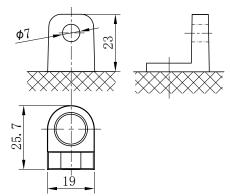

## **CHARACTERISTICS**

| Item                           |                              | Specifications     |
|--------------------------------|------------------------------|--------------------|
| Nominal Voltage                |                              | 12V                |
| Nominal Capacity (20HR)        |                              | 29Ah               |
| Reserve Capacity               |                              | 41min              |
| Cold Cranking Amps@0°F (-18°C) |                              | 355A               |
| Dimension                      | Length                       | 196mm (7.72inches) |
|                                | Width                        | 132mm (5.20inches) |
|                                | Container Height             | 159mm (6.26inches) |
|                                | Total Height (with Terminal) | 185mm (7.28inches) |
| Approx Weight                  |                              | 8.4kg (18.5lbs)    |
| Terminal                       |                              | 4                  |
| Cell layout                    |                              | 1                  |
| Hold-Down                      |                              | B0                 |
| Case                           |                              | Black-PP Material  |
| Cover                          |                              | Black-PP Material  |
| Handle                         |                              | TS9                |