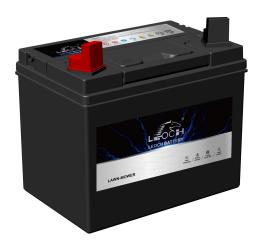

## LAWN MOWER BATTERY

U1L-355 (12V29Ah)

## **CHARACTERISTICS**

| Item                           |                              | Specifications     |
|--------------------------------|------------------------------|--------------------|
| Nominal Voltage                |                              | 12V                |
| Nominal Capacity (20HR)        |                              | 29Ah               |
| Reserve Capacity               |                              | 41min              |
| Cold Cranking Amps@0°F (-18°C) |                              | 355A               |
| Dimension                      | Length                       | 196mm (7.72inches) |
|                                | Width                        | 132mm (5.20inches) |
|                                | Container Height             | 155mm (6.10inches) |
|                                | Total Height (with Terminal) | 180mm (7.09inches) |
| Approx Weight                  |                              | 8.4kg (18.5lbs)    |
| Terminal                       |                              | 4                  |
| Cell layout                    |                              | 1                  |
| Hold-Down                      |                              | В0                 |
| Case                           |                              | Black-PP Material  |
| Cover                          |                              | Black-PP Material  |
| Handle                         |                              | TS9                |

## **APPLICATIONS**

- Garden Tractors
- Lawn Tractors

## **GENERAL FEATURES**

- •Design for lawn mower
- •Extreme start ability and high capacity
- Absolutely maintenance-free
- ·Leakage and spill proof
- Vibration resistance
- ·Long service life

Leoch International Technology Ltd.