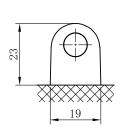

## **CHARACTERISTICS**

| Item                           |                              | Specifications     |
|--------------------------------|------------------------------|--------------------|
| Nominal Voltage                |                              | 12V                |
| Nominal Capacity (20HR)        |                              | 29Ah               |
| Reserve Capacity               |                              | 41min              |
| Cold Cranking Amps@0°F (-18°C) |                              | 355A               |
| Dimension                      | Length                       | 196mm (7.72inches) |
|                                | Width                        | 132mm (5.20inches) |
|                                | Container Height             | 155mm (6.10inches) |
|                                | Total Height (with Terminal) | 180mm (7.09inches) |
| Approx Weight                  |                              | 8.4kg (18.5lbs)    |
| Terminal                       |                              | 4                  |
| Cell layout                    |                              | 1                  |
| Hold-Down                      |                              | В0                 |
| Case                           |                              | Black-PP Material  |
| Cover                          |                              | Black-PP Material  |
| Handle                         |                              | TS9                |