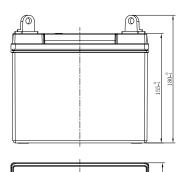

## **CHARACTERISTICS**

| Item                           |                              | Specifications     |
|--------------------------------|------------------------------|--------------------|
| Nominal Voltage                |                              | 12V                |
| Nominal Capacity (20HR)        |                              | 29Ah               |
| Reserve Capacity               |                              | 41min              |
| Cold Cranking Amps@0°F (-18°C) |                              | 355A               |
| Dimension                      | Length                       | 196mm (7.72inches) |
|                                | Width                        | 132mm (5.20inches) |
|                                | Container Height             | 155mm (6.10inches) |
|                                | Total Height (with Terminal) | 180mm (7.09inches) |
| Approx Weight                  |                              | 8.4kg (18.5lbs)    |
| Terminal                       |                              | 4                  |
| Cell layout                    |                              | 1                  |
| Hold-Down                      |                              | В0                 |
| Case                           |                              | Black-PP Material  |
| Cover                          |                              | Black-PP Material  |
| Handle                         |                              | TS9                |