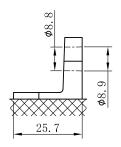

## **CHARACTERISTICS**

| Item                           |                              | Specifications     |
|--------------------------------|------------------------------|--------------------|
| Nominal Voltage                |                              | 12V                |
| Nominal Capacity (20HR)        |                              | 29Ah               |
| Reserve Capacity               |                              | 41min              |
| Cold Cranking Amps@0°F (-18°C) |                              | 355A               |
| Dimension                      | Length                       | 196mm (7.72inches) |
|                                | Width                        | 132mm (5.20inches) |
|                                | Container Height             | 155mm (6.10inches) |
|                                | Total Height (with Terminal) | 180mm (7.09inches) |
| Approx Weight                  |                              | 8.4kg (18.5lbs)    |
| Terminal                       |                              | 4                  |
| Cell layout                    |                              | 1                  |
| Hold-Down                      |                              | В0                 |
| Case                           |                              | Black-PP Material  |
| Cover                          |                              | Black-PP Material  |
| Handle                         |                              | TS9                |