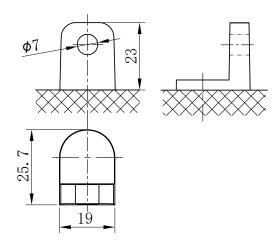

## **CHARACTERISTICS**

| Item                           |        | Specifications     |
|--------------------------------|--------|--------------------|
| Nominal Voltage                |        | 12V                |
| Nominal Capacity (20HR)        |        | 20Ah               |
| Reserve Capacity               |        | 24min              |
| Cold Cranking Amps@0°F (-18°C) |        | 250A               |
| Dimension                      | Length | 196mm (7.72inches) |
|                                | Width  | 132mm (5.20inches) |
|                                | Height | 185mm (7.28inches) |
| Approx Weight                  |        | 7.4kg (16.3lbs)    |
| Terminal                       |        | 4                  |
| Cell layout                    |        | 0                  |
| Hold-Down                      |        | В0                 |
| Case                           |        | Black-PP Material  |
| Cover                          |        | Black-PP Material  |
| Handle                         |        | TS9                |
|                                |        |                    |