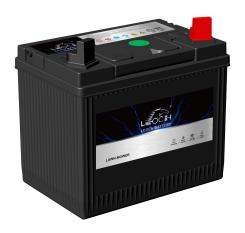

## LAWN MOWER BATTERY

U1R-250 (12V20Ah)

## **APPLICATIONS**

- Garden Tractors
- Lawn Tractors

- •Design for lawn mower
- Extreme start ability and high capacity
- ·Absolutely maintenance-free
- ·Leakage and spill proof
- Vibration resistance
- ·Long service life