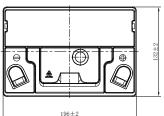

## **CHARACTERISTICS**

| Item                           |        | Specifications     |
|--------------------------------|--------|--------------------|
| Nominal Voltage                |        | 12V                |
| Nominal Capacity (20HR)        |        | 20Ah               |
| Reserve Capacity               |        | 24min              |
| Cold Cranking Amps@0°F (-18°C) |        | 250A               |
| Dimension                      | Length | 196mm (7.72inches) |
|                                | Width  | 132mm (5.20inches) |
|                                | Height | 185mm (7.28inches) |
| Approx Weight                  |        | 7.4kg (16.3lbs)    |
| Terminal                       |        | 4                  |
| Cell layout                    |        | 0                  |
| Hold-Down                      |        | В0                 |
| Case                           |        | Black-PP Material  |
| Cover                          |        | Black-PP Material  |
| Handle                         |        | TS9                |
|                                |        |                    |