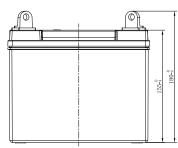

## **CHARACTERISTICS**

| Item                           |                              | Specifications     |
|--------------------------------|------------------------------|--------------------|
| Nominal Voltage                |                              | 12V                |
| Nominal Capacity (20HR)        |                              | 20Ah               |
| Reserve Capacity               |                              | 24min              |
| Cold Cranking Amps@0°F (-18°C) |                              | 250A               |
| Dimension                      | Length                       | 196mm (7.72inches) |
|                                | Width                        | 132mm (5.20inches) |
|                                | Container Height             | 155mm (6.10inches) |
|                                | Total Height (with Terminal) | 180mm (7.09inches) |
| Approx Weight                  |                              | 7.4kg (16.3lbs)    |
| Terminal                       |                              | 4                  |
| Cell layout                    |                              | 0                  |
| Hold-Down                      |                              | B0                 |
| Case                           |                              | Black-PP Material  |
| Cover                          |                              | Black-PP Material  |
| Handle                         |                              | TS9                |
|                                |                              |                    |