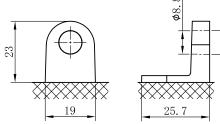

## **CHARACTERISTICS**

| Item                           |                              | Specifications     |
|--------------------------------|------------------------------|--------------------|
| Nominal Voltage                |                              | 12V                |
| Nominal Capacity (20HR)        |                              | 20Ah               |
| Reserve Capacity               |                              | 24min              |
| Cold Cranking Amps@0°F (-18°C) |                              | 250A               |
| Dimension                      | Length                       | 196mm (7.72inches) |
|                                | Width                        | 132mm (5.20inches) |
|                                | Container Height             | 155mm (6.10inches) |
|                                | Total Height (with Terminal) | 180mm (7.09inches) |
| Approx Weight                  |                              | 7.4kg (16.3lbs)    |
| Terminal                       |                              | 4                  |
| Cell layout                    |                              | 0                  |
| Hold-Down                      |                              | B0                 |
| Case                           |                              | Black-PP Material  |
| Cover                          |                              | Black-PP Material  |
| Handle                         |                              | TS9                |
|                                |                              |                    |