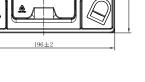

## **CHARACTERISTICS**

| Item                           |                              | Specifications     |
|--------------------------------|------------------------------|--------------------|
| Nominal Voltage                |                              | 12V                |
| Nominal Capacity (20HR)        |                              | 20Ah               |
| Reserve Capacity               |                              | 24min              |
| Cold Cranking Amps@0°F (-18°C) |                              | 250A               |
| Dimension                      | Length                       | 196mm (7.72inches) |
|                                | Width                        | 132mm (5.20inches) |
|                                | Container Height             | 155mm (6.10inches) |
|                                | Total Height (with Terminal) | 180mm (7.09inches) |
| Approx Weight                  |                              | 7.4kg (16.3lbs)    |
| Terminal                       |                              | 4                  |
| Cell layout                    |                              | 0                  |
| Hold-Down                      |                              | B0                 |
| Case                           |                              | Black-PP Material  |
| Cover                          |                              | Black-PP Material  |
| Handle                         |                              | TS9                |
|                                |                              |                    |