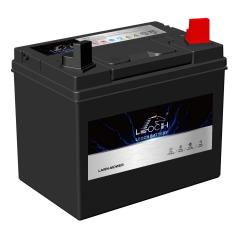

## LAWN MOWER BATTERY U1R-250 (12V20Ah)

Data above is recommended and the picture is only for battery effect display, Leoch reserve the final right of explanation. © LEOCH. All rights reserved.Trademarks and logos are the property of LEOCH and its affiliates unless otherwise noted.Subject to revisions without prior notice. E&OE.