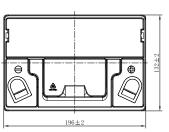

## **CHARACTERISTICS**

| Item                           |                              | Specifications     |
|--------------------------------|------------------------------|--------------------|
| Nominal Voltage                |                              | 12V                |
| Nominal Capacity (20HR)        |                              | 20Ah               |
| Reserve Capacity               |                              | 24min              |
| Cold Cranking Amps@0°F (-18°C) |                              | 250A               |
| Dimension                      | Length                       | 196mm (7.72inches) |
|                                | Width                        | 132mm (5.20inches) |
|                                | Container Height             | 155mm (6.10inches) |
|                                | Total Height (with Terminal) | 180mm (7.09inches) |
| Approx Weight                  |                              | 7.4kg (16.3lbs)    |
| Terminal                       |                              | 4                  |
| Cell layout                    |                              | 0                  |
| Hold-Down                      |                              | B0                 |
| Case                           |                              | Black-PP Material  |
| Cover                          |                              | Black-PP Material  |
| Handle                         |                              | TS9                |
|                                |                              |                    |