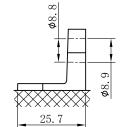

## **CHARACTERISTICS**

| Item                           |                              | Specifications     |
|--------------------------------|------------------------------|--------------------|
| Nominal Voltage                |                              | 12V                |
| Nominal Capacity (20HR)        |                              | 20Ah               |
| Reserve Capacity               |                              | 24min              |
| Cold Cranking Amps@0°F (-18°C) |                              | 250A               |
| Dimension                      | Length                       | 196mm (7.72inches) |
|                                | Width                        | 132mm (5.20inches) |
|                                | Container Height             | 155mm (6.10inches) |
|                                | Total Height (with Terminal) | 180mm (7.09inches) |
| Approx Weight                  |                              | 7.4kg (16.3lbs)    |
| Terminal                       |                              | 4                  |
| Cell layout                    |                              | 0                  |
| Hold-Down                      |                              | B0                 |
| Case                           |                              | Black-PP Material  |
| Cover                          |                              | Black-PP Material  |
| Handle                         |                              | TS9                |
|                                |                              |                    |