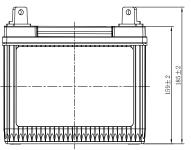

## **CHARACTERISTICS**

| Item                           |        | Specifications     |
|--------------------------------|--------|--------------------|
| Nominal Voltage                |        | 12V                |
| Nominal Capacity (20HR)        |        | 20Ah               |
| Reserve Capacity               |        | 24min              |
| Cold Cranking Amps@0°F (-18°C) |        | 250A               |
| Dimension                      | Length | 196mm (7.72inches) |
|                                | Width  | 132mm (5.20inches) |
|                                | Height | 185mm (7.28inches) |
| Approx Weight                  |        | 7.4kg (16.3lbs)    |
| Terminal                       |        | 4                  |
| Cell layout                    |        | 0                  |
| Hold-Down                      |        | В0                 |
| Case                           |        | Black-PP Material  |
| Cover                          |        | Black-PP Material  |
| Handle                         |        | TS9                |
|                                |        |                    |