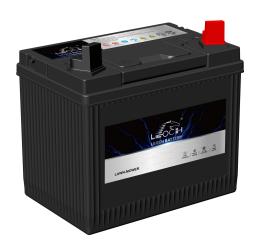

### LAWN MOWER BATTERY

U1R-250 (12V20Ah)

## **CHARACTERISTICS**

| Item                           |        | Specifications     |
|--------------------------------|--------|--------------------|
| Nominal Voltage                |        | 12V                |
| Nominal Capacity (20HR)        |        | 20Ah               |
| Reserve Capacity               |        | 24min              |
| Cold Cranking Amps@0°F (-18°C) |        | 250A               |
| Dimension                      | Length | 196mm (7.72inches) |
|                                | Width  | 132mm (5.20inches) |
|                                | Height | 185mm (7.28inches) |
| Approx Weight                  |        | 7.4kg (16.3lbs)    |
| Terminal                       |        | 4                  |
| Cell layout                    |        | 0                  |
| Hold-Down                      |        | В0                 |
| Case                           |        | Black-PP Material  |
| Cover                          |        | Black-PP Material  |
| Handle                         |        | TS9                |
|                                |        |                    |

#### **APPLICATIONS**

- Garden Tractors
- •Lawn Tractors

#### **GENERAL FEATURES**

- •Design for lawn mower
- •Extreme start ability and high capacity
- Absolutely maintenance-free
- ·Leakage and spill proof
- Vibration resistance
- •Long service life

**Leoch Battery Corporation** 