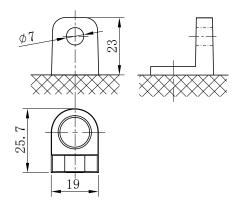

## **CHARACTERISTICS**

| Item                           |        | Specifications     |
|--------------------------------|--------|--------------------|
| Nominal Voltage                |        | 12V                |
| Nominal Capacity (20HR)        |        | 20Ah               |
| Reserve Capacity               |        | 24min              |
| Cold Cranking Amps@0°F (-18°C) |        | 250A               |
| Dimension                      | Length | 196mm (7.72inches) |
|                                | Width  | 132mm (5.20inches) |
|                                | Height | 185mm (7.28inches) |
| Approx Weight                  |        | 7.4kg (16.3lbs)    |
| Terminal                       |        | 4                  |
| Cell layout                    |        | 0                  |
| Hold-Down                      |        | В0                 |
| Case                           |        | Black-PP Material  |
| Cover                          |        | Black-PP Material  |
| Handle                         |        | TS9                |
|                                |        |                    |