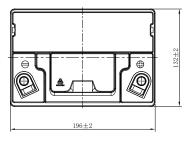

## **CHARACTERISTICS**

| Item                           |        | Specifications     |
|--------------------------------|--------|--------------------|
| Nominal Voltage                |        | 12V                |
| Nominal Capacity (20HR)        |        | 20Ah               |
| Reserve Capacity               |        | 24min              |
| Cold Cranking Amps@0°F (-18°C) |        | 250A               |
| Dimension                      | Length | 196mm (7.72inches) |
|                                | Width  | 132mm (5.20inches) |
|                                | Height | 185mm (7.28inches) |
| Approx Weight                  |        | 7.4kg (16.3lbs)    |
| Terminal                       |        | 4                  |
| Cell layout                    |        | 0                  |
| Hold-Down                      |        | В0                 |
| Case                           |        | Black-PP Material  |
| Cover                          |        | Black-PP Material  |
| Handle                         |        | TS9                |
|                                |        |                    |