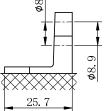

## **CHARACTERISTICS**

| Item                           |                              | Specifications     |
|--------------------------------|------------------------------|--------------------|
| Nominal Voltage                |                              | 12V                |
| Nominal Capacity (20HR)        |                              | 23Ah               |
| Reserve Capacity               |                              | 32min              |
| Cold Cranking Amps@0°F (-18°C) |                              | 300A               |
| Dimension                      | Length                       | 196mm (7.72inches) |
|                                | Width                        | 132mm (5.20inches) |
|                                | Container Height             | 155mm (6.10inches) |
|                                | Total Height (with Terminal) | 180mm (7.09inches) |
| Approx Weight                  |                              | 7.7kg (17.0lbs)    |
| Terminal                       |                              | 4                  |
| Cell layout                    |                              | 0                  |
| Hold-Down                      |                              | B0                 |
| Case                           |                              | Black-PP Material  |
| Cover                          |                              | Black-PP Material  |
| Handle                         |                              | TS9                |