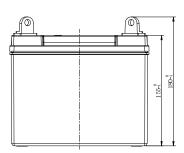

## **CHARACTERISTICS**

| Item                           |                              | Specifications     |
|--------------------------------|------------------------------|--------------------|
| Nominal Voltage                |                              | 12V                |
| Nominal Capacity (20HR)        |                              | 23Ah               |
| Reserve Capacity               |                              | 32min              |
| Cold Cranking Amps@0°F (-18°C) |                              | 300A               |
| Dimension                      | Length                       | 196mm (7.72inches) |
|                                | Width                        | 132mm (5.20inches) |
|                                | Container Height             | 155mm (6.10inches) |
|                                | Total Height (with Terminal) | 180mm (7.09inches) |
| Approx Weight                  |                              | 7.7kg (17.0lbs)    |
| Terminal                       |                              | 4                  |
| Cell layout                    |                              | 0                  |
| Hold-Down                      |                              | B0                 |
| Case                           |                              | Black-PP Material  |
| Cover                          |                              | Black-PP Material  |
| Handle                         |                              | TS9                |