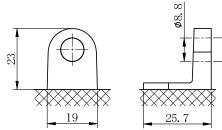

## **CHARACTERISTICS**

| Item                           |                              | Specifications     |
|--------------------------------|------------------------------|--------------------|
| Nominal Voltage                |                              | 12V                |
| Nominal Capacity (20HR)        |                              | 23Ah               |
| Reserve Capacity               |                              | 32min              |
| Cold Cranking Amps@0°F (-18°C) |                              | 300A               |
| Dimension                      | Length                       | 196mm (7.72inches) |
|                                | Width                        | 132mm (5.20inches) |
|                                | Container Height             | 155mm (6.10inches) |
|                                | Total Height (with Terminal) | 180mm (7.09inches) |
| Approx Weight                  |                              | 7.7kg (17.0lbs)    |
| Terminal                       |                              | 4                  |
| Cell layout                    |                              | 0                  |
| Hold-Down                      |                              | B0                 |
| Case                           |                              | Black-PP Material  |
| Cover                          |                              | Black-PP Material  |
| Handle                         |                              | TS9                |