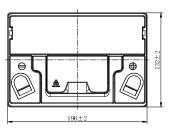

## **CHARACTERISTICS**

| Item                           |                              | Specifications     |
|--------------------------------|------------------------------|--------------------|
| Nominal Voltage                |                              | 12V                |
| Nominal Capacity (20HR)        |                              | 23Ah               |
| Reserve Capacity               |                              | 32min              |
| Cold Cranking Amps@0°F (-18°C) |                              | 300A               |
| Dimension                      | Length                       | 196mm (7.72inches) |
|                                | Width                        | 132mm (5.20inches) |
|                                | Container Height             | 155mm (6.10inches) |
|                                | Total Height (with Terminal) | 180mm (7.09inches) |
| Approx Weight                  |                              | 7.7kg (17.0lbs)    |
| Terminal                       |                              | 4                  |
| Cell layout                    |                              | 0                  |
| Hold-Down                      |                              | B0                 |
| Case                           |                              | Black-PP Material  |
| Cover                          |                              | Black-PP Material  |
| Handle                         |                              | TS9                |