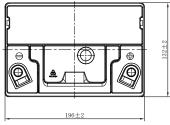

## **CHARACTERISTICS**

| Item                           |        | Specifications     |
|--------------------------------|--------|--------------------|
| Nominal Voltage                |        | 12V                |
| Nominal Capacity (20HR)        |        | 29Ah               |
| Reserve Capacity               |        | 41min              |
| Cold Cranking Amps@0°F (-18°C) |        | 355A               |
|                                | Length | 196mm (7.72inches) |
| Dimension                      | Width  | 132mm (5.20inches) |
|                                | Height | 185mm (7.28inches) |
| Approx Weight                  |        | 8.4kg (18.5lbs)    |
| Terminal                       |        | 4                  |
| Cell layout                    |        | 0                  |
| Hold-Down                      |        | B0                 |
| Case                           |        | Black-PP Material  |
| Cover                          |        | Black-PP Material  |
| Handle                         |        | TS9                |