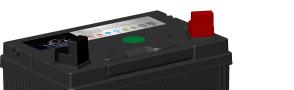

# LAWN MOWER BATTERY

U1R-355 (12V29Ah)

## **CHARACTERISTICS**

| Item                           |        | Specifications     |
|--------------------------------|--------|--------------------|
| Nominal Voltage                |        | 12V                |
| Nominal Capacity (20HR)        |        | 29Ah               |
| Reserve Capacity               |        | 41min              |
| Cold Cranking Amps@0°F (-18°C) |        | 355A               |
|                                | Length | 196mm (7.72inches) |
| Dimension                      | Width  | 132mm (5.20inches) |
|                                | Height | 185mm (7.28inches) |
| Approx Weight                  |        | 8.4kg (18.5lbs)    |
| Terminal                       |        | 4                  |
| Cell layout                    |        | 0                  |
| Hold-Down                      |        | B0                 |
| Case                           |        | Black-PP Material  |
| Cover                          |        | Black-PP Material  |
| Handle                         |        | TS9                |