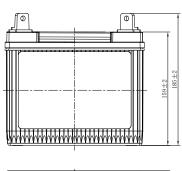

## **CHARACTERISTICS**

| Item                           |        | Specifications     |
|--------------------------------|--------|--------------------|
| Nominal Voltage                |        | 12V                |
| Nominal Capacity (20HR)        |        | 29Ah               |
| Reserve Capacity               |        | 41min              |
| Cold Cranking Amps@0°F (-18°C) |        | 355A               |
|                                | Length | 196mm (7.72inches) |
| Dimension                      | Width  | 132mm (5.20inches) |
|                                | Height | 185mm (7.28inches) |
| Approx Weight                  |        | 8.4kg (18.5lbs)    |
| Terminal                       |        | 4                  |
| Cell layout                    |        | 0                  |
| Hold-Down                      |        | B0                 |
| Case                           |        | Black-PP Material  |
| Cover                          |        | Black-PP Material  |
| Handle                         |        | TS9                |