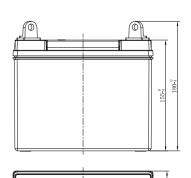

## **CHARACTERISTICS**

| Item                           |                              | Specifications     |
|--------------------------------|------------------------------|--------------------|
| Nominal Voltage                |                              | 12V                |
| Nominal Capacity (20HR)        |                              | 29Ah               |
| Reserve Capacity               |                              | 41min              |
| Cold Cranking Amps@0°F (-18°C) |                              | 355A               |
| Dimension                      | Length                       | 196mm (7.72inches) |
|                                | Width                        | 132mm (5.20inches) |
|                                | Container Height             | 155mm (6.10inches) |
|                                | Total Height (with Terminal) | 180mm (7.09inches) |
| Approx Weight                  |                              | 8.4kg (18.5lbs)    |
| Terminal                       |                              | 4                  |
| Cell layout                    |                              | 0                  |
| Hold-Down                      |                              | В0                 |
| Case                           |                              | Black-PP Material  |
| Cover                          |                              | Black-PP Material  |
| Handle                         |                              | TS9                |