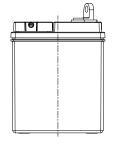

## LAWN MOWER BATTERY

U1R-355 (12V29Ah)

## **CHARACTERISTICS**

| Item                           |                              | Specifications     |
|--------------------------------|------------------------------|--------------------|
| Nominal Voltage                |                              | 12V                |
| Nominal Capacity (20HR)        |                              | 29Ah               |
| Reserve Capacity               |                              | 41min              |
| Cold Cranking Amps@0°F (-18°C) |                              | 355A               |
| Dimension                      | Length                       | 196mm (7.72inches) |
|                                | Width                        | 132mm (5.20inches) |
|                                | Container Height             | 155mm (6.10inches) |
|                                | Total Height (with Terminal) | 180mm (7.09inches) |
| Approx Weight                  |                              | 8.4kg (18.5lbs)    |
| Terminal                       |                              | 4                  |
| Cell layout                    |                              | 0                  |
| Hold-Down                      |                              | В0                 |
| Case                           |                              | Black-PP Material  |
| Cover                          |                              | Black-PP Material  |
| Handle                         |                              | TS9                |