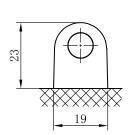

## **CHARACTERISTICS**

| Item                           |                              | Specifications     |
|--------------------------------|------------------------------|--------------------|
| Nominal Voltage                |                              | 12V                |
| Nominal Capacity (20HR)        |                              | 29Ah               |
| Reserve Capacity               |                              | 41min              |
| Cold Cranking Amps@0°F (-18°C) |                              | 355A               |
| Dimension                      | Length                       | 196mm (7.72inches) |
|                                | Width                        | 132mm (5.20inches) |
|                                | Container Height             | 155mm (6.10inches) |
|                                | Total Height (with Terminal) | 180mm (7.09inches) |
| Approx Weight                  |                              | 8.4kg (18.5lbs)    |
| Terminal                       |                              | 4                  |
| Cell layout                    |                              | 0                  |
| Hold-Down                      |                              | В0                 |
| Case                           |                              | Black-PP Material  |
| Cover                          |                              | Black-PP Material  |
| Handle                         |                              | TS9                |