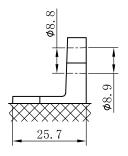

## **CHARACTERISTICS**

| Item                           |                              | Specifications     |
|--------------------------------|------------------------------|--------------------|
| Nominal Voltage                |                              | 12V                |
| Nominal Capacity (20HR)        |                              | 29Ah               |
| Reserve Capacity               |                              | 41min              |
| Cold Cranking Amps@0°F (-18°C) |                              | 355A               |
| Dimension                      | Length                       | 196mm (7.72inches) |
|                                | Width                        | 132mm (5.20inches) |
|                                | Container Height             | 155mm (6.10inches) |
|                                | Total Height (with Terminal) | 180mm (7.09inches) |
| Approx Weight                  |                              | 8.4kg (18.5lbs)    |
| Terminal                       |                              | 4                  |
| Cell layout                    |                              | 0                  |
| Hold-Down                      |                              | В0                 |
| Case                           |                              | Black-PP Material  |
| Cover                          |                              | Black-PP Material  |
| Handle                         |                              | TS9                |