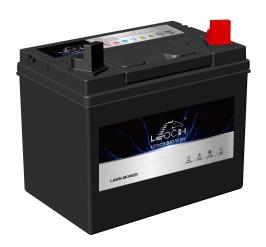

## LAWN MOWER BATTERY

U1R-355 (12V29Ah)

## **CHARACTERISTICS**

| Item                           |                              | Specifications     |
|--------------------------------|------------------------------|--------------------|
| Nominal Voltage                |                              | 12V                |
| Nominal Capacity (20HR)        |                              | 29Ah               |
| Reserve Capacity               |                              | 41min              |
| Cold Cranking Amps@0°F (-18°C) |                              | 355A               |
| Dimension                      | Length                       | 196mm (7.72inches) |
|                                | Width                        | 132mm (5.20inches) |
|                                | Container Height             | 155mm (6.10inches) |
|                                | Total Height (with Terminal) | 180mm (7.09inches) |
| Approx Weight                  |                              | 8.4kg (18.5lbs)    |
| Terminal                       |                              | 4                  |
| Cell layout                    |                              | 0                  |
| Hold-Down                      |                              | В0                 |
| Case                           |                              | Black-PP Material  |
| Cover                          |                              | Black-PP Material  |
| Handle                         |                              | TS9                |