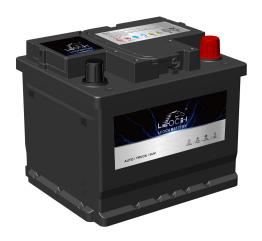

## **FLOODED BATTERY**

54045 (12V40Ah)

## **CHARACTERISTICS**

| Item                           |        | Specifications     |
|--------------------------------|--------|--------------------|
| Nominal Voltage                |        | 12V                |
| Nominal Capacity (20HR)        |        | 40Ah               |
| Reserve Capacity               |        | 61min              |
| Cold Cranking Amps@0°F (-18°C) |        | 380A               |
|                                | Length | 206mm (8.11inches) |
| Dimension                      | Width  | 174mm (6.85inches) |
|                                | Height | 173mm (6.81inches) |
| Approx Weight                  |        | 11.0kg (24.3lbs)   |
| Terminal                       |        | 1                  |
| Cell layout                    |        | 0                  |
| Hold-Down                      |        | B13                |
| Case                           |        | Black-PP Material  |
| Cover                          |        | Black-PP Material  |
| Handle                         |        | TS2                |
|                                |        |                    |