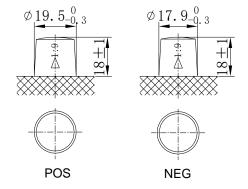

## **CHARACTERISTICS**

| Item                           |        | Specifications     |
|--------------------------------|--------|--------------------|
| Nominal Voltage                |        | 12V                |
| Nominal Capacity (20HR)        |        | 40Ah               |
| Reserve Capacity               |        | 61min              |
| Cold Cranking Amps@0°F (-18°C) |        | 380A               |
|                                | Length | 206mm (8.11inches) |
| Dimension                      | Width  | 174mm (6.85inches) |
|                                | Height | 173mm (6.81inches) |
| Approx Weight                  |        | 11.0kg (24.3lbs)   |
| Terminal                       |        | 1                  |
| Cell layout                    |        | 0                  |
| Hold-Down                      |        | B13                |
| Case                           |        | Black-PP Material  |
| Cover                          |        | Black-PP Material  |
| Handle                         |        | TS2                |
|                                |        |                    |