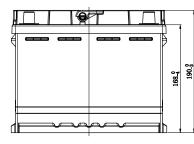

## **CHARACTERISTICS**

| Item                           |        | Specifications    |
|--------------------------------|--------|-------------------|
| Nominal Voltage                |        | 12V               |
| Nominal Capacity (20HR)        |        | 45Ah              |
| Reserve Capacity               |        | 70min             |
| Cold Cranking Amps@0°F (-18°C) |        | 390A              |
|                                | Length | 242mm(9.53inches) |
| Dimension                      | Width  | 175mm(6.89inches) |
|                                | Height | 190mm(7.48inches) |
| Approx Weight                  |        | 13.5kg(29.8lbs)   |
| Terminal                       |        | 1                 |
| Cell layout                    |        | 0                 |
| Hold-Down                      |        | B13               |
| Case                           |        | Black-PP Material |
| Cover                          |        | Black-PP Material |
| Handle                         |        | TS2               |