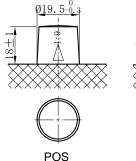

## **CHARACTERISTICS**

| Item                           |        | Specifications    |
|--------------------------------|--------|-------------------|
| Nominal Voltage                |        | 12V               |
| Nominal Capacity (20HR)        |        | 45Ah              |
| Reserve Capacity               |        | 70min             |
| Cold Cranking Amps@0°F (-18°C) |        | 390A              |
|                                | Length | 242mm(9.53inches) |
| Dimension                      | Width  | 175mm(6.89inches) |
|                                | Height | 190mm(7.48inches) |
| Approx Weight                  |        | 13.5kg(29.8lbs)   |
| Terminal                       |        | 1                 |
| Cell layout                    |        | 0                 |
| Hold-Down                      |        | B13               |
| Case                           |        | Black-PP Material |
| Cover                          |        | Black-PP Material |
| Handle                         |        | TS2               |