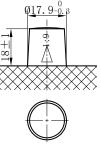

## **CHARACTERISTICS**

| Item                           |        | Specifications    |
|--------------------------------|--------|-------------------|
| Nominal Voltage                |        | 12V               |
| Nominal Capacity (20HR)        |        | 45Ah              |
| Reserve Capacity               |        | 70min             |
| Cold Cranking Amps@0°F (-18°C) |        | 390A              |
|                                | Length | 242mm(9.53inches) |
| Dimension                      | Width  | 175mm(6.89inches) |
|                                | Height | 190mm(7.48inches) |
| Approx Weight                  |        | 13.5kg(29.8lbs)   |
| Terminal                       |        | 1                 |
| Cell layout                    |        | 0                 |
| Hold-Down                      |        | B13               |
| Case                           |        | Black-PP Material |
| Cover                          |        | Black-PP Material |
| Handle                         |        | TS2               |