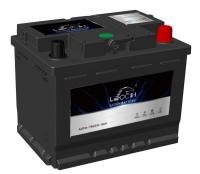

## **FLOODED BATTERY** 54554 (12V45Ah)

## **CHARACTERISTICS**

| Item                           |        | Specifications    |
|--------------------------------|--------|-------------------|
| Nominal Voltage                |        | 12V               |
| Nominal Capacity (20HR)        |        | 45Ah              |
| Reserve Capacity               |        | 70min             |
| Cold Cranking Amps@0°F (-18°C) |        | 390A              |
|                                | Length | 242mm(9.53inches) |
| Dimension                      | Width  | 175mm(6.89inches) |
|                                | Height | 190mm(7.48inches) |
| Approx Weight                  |        | 13.5kg(29.8lbs)   |
| Terminal                       |        | 1                 |
| Cell layout                    |        | 0                 |
| Hold-Down                      |        | B13               |
| Case                           |        | Black-PP Material |
| Cover                          |        | Black-PP Material |
| Handle                         |        | TS2               |