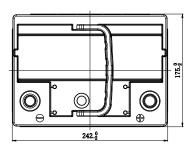

## **CHARACTERISTICS**

| Item                           |        | Specifications    |
|--------------------------------|--------|-------------------|
| Nominal Voltage                |        | 12V               |
| Nominal Capacity (20HR)        |        | 45Ah              |
| Reserve Capacity               |        | 70min             |
| Cold Cranking Amps@0°F (-18°C) |        | 390A              |
|                                | Length | 242mm(9.53inches) |
| Dimension                      | Width  | 175mm(6.89inches) |
|                                | Height | 190mm(7.48inches) |
| Approx Weight                  |        | 13.5kg(29.8lbs)   |
| Terminal                       |        | 1                 |
| Cell layout                    |        | 0                 |
| Hold-Down                      |        | B13               |
| Case                           |        | Black-PP Material |
| Cover                          |        | Black-PP Material |
| Handle                         |        | TS2               |