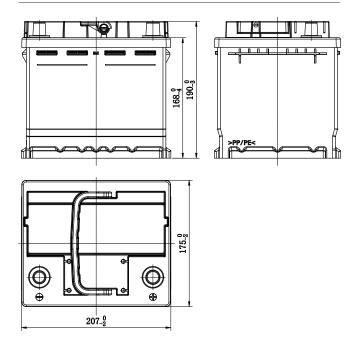

## **CHARACTERISTICS**

| Item                           |        | Specifications     |
|--------------------------------|--------|--------------------|
| Nominal Voltage                |        | 12V                |
| Nominal Capacity (20HR)        |        | 49Ah               |
| Reserve Capacity               |        | 77min              |
| Cold Cranking Amps@0°F (-18°C) |        | 450A               |
|                                | Length | 207mm (8.15inches) |
| Dimension                      | Width  | 175mm (6.89inches) |
|                                | Height | 190mm (7.48inches) |
| Approx Weight                  |        | 12.8kg (28.2lbs)   |
| Terminal                       |        | 1                  |
| Cell layout                    |        | 0                  |
| Hold-Down                      |        | B13                |
| Case                           |        | Black-PP Material  |
| Cover                          |        | Black-PP Material  |
| Handle                         |        | TS2                |
|                                |        |                    |