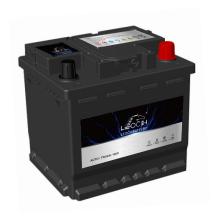

## **FLOODED BATTERY**

55025 (12V49Ah)

## POS NEG

- •High capacity and high CCA
- Long life
- •Advanced lead-calcium alloy technology, maintenance-free design
- •Patented venting system bring less water loss and prevent acid leakage
- •OE quality certification