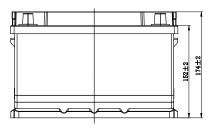

## **CHARACTERISTICS**

| Item                           |        | Specifications     |
|--------------------------------|--------|--------------------|
| Nominal Voltage                |        | 12V                |
| Nominal Capacity (20HR)        |        | 54Ah               |
| Reserve Capacity               |        | 87min              |
| Cold Cranking Amps@0°F (-18°C) |        | 460A               |
| Dimension                      | Length | 276mm (10.9inches) |
|                                | Width  | 174mm (6.85inches) |
|                                | Height | 174mm (6.85inches) |
| Approx Weight                  |        | 15.1kg (33.3lbs)   |
| Terminal                       |        | 1                  |
| Cell layout                    |        | 0                  |
| Hold-Down                      |        | B13                |
| Case                           |        | Black-PP Material  |
| Cover                          |        | Black-PP Material  |
| Handle                         |        | TS1                |