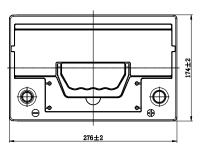

## **CHARACTERISTICS**

| Item                           |        | Specifications     |
|--------------------------------|--------|--------------------|
| Nominal Voltage                |        | 12V                |
| Nominal Capacity (20HR)        |        | 54Ah               |
| Reserve Capacity               |        | 87min              |
| Cold Cranking Amps@0°F (-18°C) |        | 460A               |
| Dimension                      | Length | 276mm (10.9inches) |
|                                | Width  | 174mm (6.85inches) |
|                                | Height | 174mm (6.85inches) |
| Approx Weight                  |        | 15.1kg (33.3lbs)   |
| Terminal                       |        | 1                  |
| Cell layout                    |        | 0                  |
| Hold-Down                      |        | B13                |
| Case                           |        | Black-PP Material  |
| Cover                          |        | Black-PP Material  |
| Handle                         |        | TS1                |