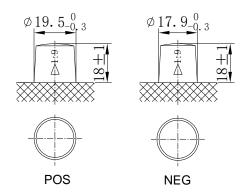

## **CHARACTERISTICS**

| Item                           |        | Specifications     |
|--------------------------------|--------|--------------------|
| Nominal Voltage                |        | 12V                |
| Nominal Capacity (20HR)        |        | 54Ah               |
| Reserve Capacity               |        | 87min              |
| Cold Cranking Amps@0°F (-18°C) |        | 460A               |
| Dimension                      | Length | 276mm (10.9inches) |
|                                | Width  | 174mm (6.85inches) |
|                                | Height | 174mm (6.85inches) |
| Approx Weight                  |        | 15.1kg (33.3lbs)   |
| Terminal                       |        | 1                  |
| Cell layout                    |        | 0                  |
| Hold-Down                      |        | B13                |
| Case                           |        | Black-PP Material  |
| Cover                          |        | Black-PP Material  |
| Handle                         |        | TS1                |