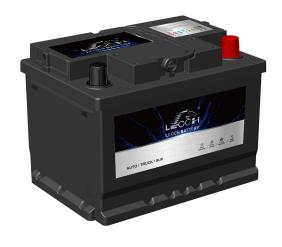

## **FLOODED BATTERY**

55519 (12V55Ah)

## **CHARACTERISTICS**

| Item                           |        | Specifications     |
|--------------------------------|--------|--------------------|
| Nominal Voltage                |        | 12V                |
| Nominal Capacity (20HR)        |        | 55Ah               |
| Reserve Capacity               |        | 88min              |
| Cold Cranking Amps@0°F (-18°C) |        | 520A               |
| Dimension                      | Length | 242mm (9.53inches) |
|                                | Width  | 175mm (6.89inches) |
|                                | Height | 175mm (6.89inches) |
| Approx Weight                  |        | 13.7kg (30.2lbs)   |
| Terminal                       |        | 1                  |
| Cell layout                    |        | 0                  |
| Hold-Down                      |        | B13                |
| Case                           |        | Black-PP Material  |
| Cover                          |        | Black-PP Material  |
| Handle                         |        | TS2                |

## **APPLICATIONS**

- •Car start
- •EV/HEV
- •Engine start