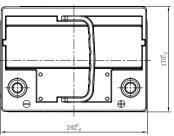

## **CHARACTERISTICS**

| Item                           |        | Specifications     |
|--------------------------------|--------|--------------------|
| Nominal Voltage                |        | 12V                |
| Nominal Capacity (20HR)        |        | 55Ah               |
| Reserve Capacity               |        | 88min              |
| Cold Cranking Amps@0°F (-18°C) |        | 520A               |
| Dimension                      | Length | 242mm (9.53inches) |
|                                | Width  | 175mm (6.89inches) |
|                                | Height | 175mm (6.89inches) |
| Approx Weight                  |        | 13.7kg (30.2lbs)   |
| Terminal                       |        | 1                  |
| Cell layout                    |        | 0                  |
| Hold-Down                      |        | B13                |
| Case                           |        | Black-PP Material  |
| Cover                          |        | Black-PP Material  |
| Handle                         |        | TS2                |

## Ø 19. 5\_0 3 Ø 17. 9\_0 3 Ø 17. 9\_0 8 Ø 17.

- ·High capacity and high CCA
- ·Long life
- •Advanced lead-calcium alloy technology, maintenance-free design
- •Patented venting system bring less water loss and prevent acid leakage