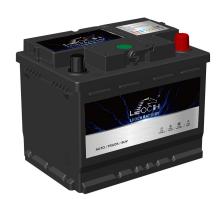

## **FLOODED BATTERY**

55559 (12V55Ah)

## **CHARACTERISTICS**

| Item                           |        | Specifications     |
|--------------------------------|--------|--------------------|
| Nominal Voltage                |        | 12V                |
| Nominal Capacity (20HR)        |        | 55Ah               |
| Reserve Capacity               |        | 88min              |
| Cold Cranking Amps@0°F (-18°C) |        | 500A               |
|                                | Length | 242mm (9.53inches) |
| Dimension                      | Width  | 175mm (6.89inches) |
|                                | Height | 190mm (7.48inches) |
| Approx Weight                  |        | 14.5kg (32.0lbs)   |
| Terminal                       |        | 1                  |
| Cell layout                    |        | 0                  |
| Hold-Down                      |        | B13                |
| Case                           |        | Black-PP Material  |
| Cover                          |        | Black-PP Material  |
| Handle                         |        | TS2                |
|                                |        |                    |