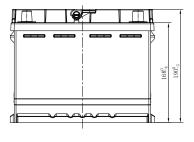

## **CHARACTERISTICS**

| Item                           |        | Specifications     |
|--------------------------------|--------|--------------------|
| Nominal Voltage                |        | 12V                |
| Nominal Capacity (20HR)        |        | 55Ah               |
| Reserve Capacity               |        | 88min              |
| Cold Cranking Amps@0°F (-18°C) |        | 500A               |
|                                | Length | 242mm (9.53inches) |
| Dimension                      | Width  | 175mm (6.89inches) |
|                                | Height | 190mm (7.48inches) |
| Approx Weight                  |        | 14.5kg (32.0lbs)   |
| Terminal                       |        | 1                  |
| Cell layout                    |        | 0                  |
| Hold-Down                      |        | B13                |
| Case                           |        | Black-PP Material  |
| Cover                          |        | Black-PP Material  |
| Handle                         |        | TS2                |
|                                |        |                    |