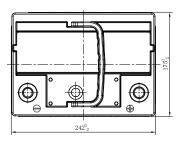

## **CHARACTERISTICS**

| Item                           |        | Specifications     |
|--------------------------------|--------|--------------------|
| Nominal Voltage                |        | 12V                |
| Nominal Capacity (20HR)        |        | 55Ah               |
| Reserve Capacity               |        | 88min              |
| Cold Cranking Amps@0°F (-18°C) |        | 500A               |
|                                | Length | 242mm (9.53inches) |
| Dimension                      | Width  | 175mm (6.89inches) |
|                                | Height | 190mm (7.48inches) |
| Approx Weight                  |        | 14.5kg (32.0lbs)   |
| Terminal                       |        | 1                  |
| Cell layout                    |        | 0                  |
| Hold-Down                      |        | B13                |
| Case                           |        | Black-PP Material  |
| Cover                          |        | Black-PP Material  |
| Handle                         |        | TS2                |
|                                |        |                    |