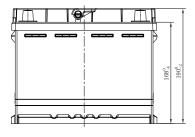

## **CHARACTERISTICS**

| Item                           |        | Specifications     |
|--------------------------------|--------|--------------------|
| Nominal Voltage                |        | 12V                |
| Nominal Capacity (20HR)        |        | 55Ah               |
| Reserve Capacity               |        | 88min              |
| Cold Cranking Amps@0°F (-18°C) |        | 500A               |
| Dimension                      | Length | 242mm (9.53inches) |
|                                | Width  | 175mm (6.89inches) |
|                                | Height | 190mm (7.48inches) |
| Approx Weight                  |        | 14.6kg (32.2lbs)   |
| Terminal                       |        | 1                  |
| Cell layout                    |        | 0                  |
| Hold-Down                      |        | B13                |
| Case                           |        | Black-PP Material  |
| Cover                          |        | Black-PP Material  |
| Handle                         |        | TS2                |