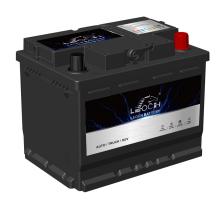

## **FLOODED BATTERY**

55559 (12V55Ah)

## **CHARACTERISTICS**

| Item                           |        | Specifications     |
|--------------------------------|--------|--------------------|
| Nominal Voltage                |        | 12V                |
| Nominal Capacity (20HR)        |        | 55Ah               |
| Reserve Capacity               |        | 88min              |
| Cold Cranking Amps@0°F (-18°C) |        | 500A               |
| Dimension                      | Length | 242mm (9.53inches) |
|                                | Width  | 175mm (6.89inches) |
|                                | Height | 190mm (7.48inches) |
| Approx Weight                  |        | 14.6kg (32.2lbs)   |
| Terminal                       |        | 1                  |
| Cell layout                    |        | 0                  |
| Hold-Down                      |        | B13                |
| Case                           |        | Black-PP Material  |
| Cover                          |        | Black-PP Material  |
| Handle                         |        | TS2                |

## POS NEG

- ·High capacity and high CCA
- ·Long life
- •Advanced lead-calcium alloy technology, maintenance-free design
- •Patented venting system bring less water loss and prevent acid leakage
- •OE quality certification