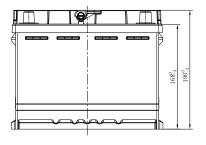

## **CHARACTERISTICS**

| Item                           |        | Specifications     |
|--------------------------------|--------|--------------------|
| Nominal Voltage                |        | 12V                |
| Nominal Capacity (20HR)        |        | 55Ah               |
| Reserve Capacity               |        | 88mir              |
| Cold Cranking Amps@0°F (-18°C) |        | 500A               |
|                                | Length | 242mm (9.53inches) |
| Dimension                      | Width  | 175mm (6.89inches) |
|                                | Height | 190mm (7.48inches) |
| Approx Weight                  |        | 14.5kg (32.0lbs)   |
| Terminal                       |        | 1                  |
| Cell layout                    |        | 0                  |
| Hold-Down                      |        | B13                |
| Case                           |        | Black-PP Material  |
| Cover                          |        | Black-PP Materia   |
| Handle                         |        | TS2                |
|                                |        |                    |