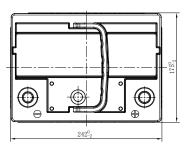

## **CHARACTERISTICS**

| Item                           |        | Specifications     |
|--------------------------------|--------|--------------------|
| Nominal Voltage                |        | 12V                |
| Nominal Capacity (20HR)        |        | 55Ah               |
| Reserve Capacity               |        | 88mir              |
| Cold Cranking Amps@0°F (-18°C) |        | 500A               |
|                                | Length | 242mm (9.53inches) |
| Dimension                      | Width  | 175mm (6.89inches) |
|                                | Height | 190mm (7.48inches) |
| Approx Weight                  |        | 14.5kg (32.0lbs)   |
| Terminal                       |        | 1                  |
| Cell layout                    |        | 0                  |
| Hold-Down                      |        | B13                |
| Case                           |        | Black-PP Material  |
| Cover                          |        | Black-PP Materia   |
| Handle                         |        | TS2                |
|                                |        |                    |