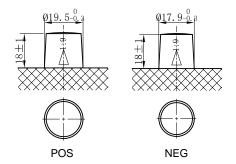

## **CHARACTERISTICS**

| Item                           |        | Specifications     |
|--------------------------------|--------|--------------------|
| Nominal Voltage                |        | 12V                |
| Nominal Capacity (20HR)        |        | 55Ah               |
| Reserve Capacity               |        | 88mir              |
| Cold Cranking Amps@0°F (-18°C) |        | 500A               |
|                                | Length | 242mm (9.53inches) |
| Dimension                      | Width  | 175mm (6.89inches) |
|                                | Height | 190mm (7.48inches) |
| Approx Weight                  |        | 14.5kg (32.0lbs)   |
| Terminal                       |        | 1                  |
| Cell layout                    |        | 0                  |
| Hold-Down                      |        | B13                |
| Case                           |        | Black-PP Material  |
| Cover                          |        | Black-PP Materia   |
| Handle                         |        | TS2                |
|                                |        |                    |