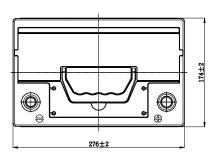

## **CHARACTERISTICS**

| Item                           |        | Specifications     |
|--------------------------------|--------|--------------------|
| Nominal Voltage                |        | 12V                |
| Nominal Capacity (20HR)        |        | 60Ah               |
| Reserve Capacity               |        | 98min              |
| Cold Cranking Amps@0°F (-18°C) |        | 520A               |
| Dimension                      | Length | 276mm (10.9inches) |
|                                | Width  | 174mm (6.85inches) |
|                                | Height | 174mm (6.85inches) |
| Approx Weight                  |        | 15.4kg (34.0lbs)   |
| Terminal                       |        | 1                  |
| Cell layout                    |        | 0                  |
| Hold-Down                      |        | B13                |
| Case                           |        | Black-PP Material  |
| Cover                          |        | Black-PP Material  |
| Handle                         |        | TS1                |