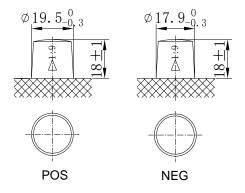

## **CHARACTERISTICS**

| Item                           |        | Specifications     |
|--------------------------------|--------|--------------------|
| Nominal Voltage                |        | 12V                |
| Nominal Capacity (20HR)        |        | 60Ah               |
| Reserve Capacity               |        | 98min              |
| Cold Cranking Amps@0°F (-18°C) |        | 520A               |
| Dimension                      | Length | 276mm (10.9inches) |
|                                | Width  | 174mm (6.85inches) |
|                                | Height | 174mm (6.85inches) |
| Approx Weight                  |        | 15.4kg (34.0lbs)   |
| Terminal                       |        | 1                  |
| Cell layout                    |        | 0                  |
| Hold-Down                      |        | B13                |
| Case                           |        | Black-PP Material  |
| Cover                          |        | Black-PP Material  |
| Handle                         |        | TS1                |