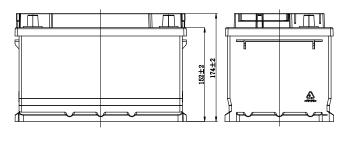

## **CHARACTERISTICS**

| Item                           |        | Specifications     |
|--------------------------------|--------|--------------------|
| Nominal Voltage                |        | 12V                |
| Nominal Capacity (20HR)        |        | 60Ah               |
| Reserve Capacity               |        | 98min              |
| Cold Cranking Amps@0°F (-18°C) |        | 520A               |
| Dimension                      | Length | 276mm (10.9inches) |
|                                | Width  | 174mm (6.85inches) |
|                                | Height | 174mm (6.85inches) |
| Approx Weight                  |        | 15.4kg (34.0lbs)   |
| Terminal                       |        | 1                  |
| Cell layout                    |        | 0                  |
| Hold-Down                      |        | B13                |
| Case                           |        | Black-PP Material  |
| Cover                          |        | Black-PP Material  |
| Handle                         |        | TS1                |