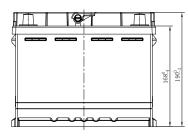

## **CHARACTERISTICS**

| ge                 | 12V                                                                      |
|--------------------|--------------------------------------------------------------------------|
| acity (20HR)       | 60Ah                                                                     |
| acity              | 98min                                                                    |
| J Amps@0°F (-18°C) | 550A                                                                     |
| Length             | 242mm (9.53inches)                                                       |
| Width              | 175mm (6.89inches)                                                       |
| Dimension Height   |                                                                          |
| ıt                 | 190m, 190m, 1kg (33.3lbs)                                                |
|                    | 1                                                                        |
|                    | 0                                                                        |
|                    | B13                                                                      |
|                    | Black-PP Material                                                        |
|                    | Black-PP Material                                                        |
|                    | TS2                                                                      |
|                    | acity (20HR)<br>acity<br>g Amps@0°F (-18°C)<br>Length<br>Width<br>Height |