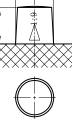

## **CHARACTERISTICS**

| ge                 | 12V                                                                      |
|--------------------|--------------------------------------------------------------------------|
| acity (20HR)       | 60Ah                                                                     |
| acity              | 98min                                                                    |
| J Amps@0°F (-18°C) | 550A                                                                     |
| Length             | 242mm (9.53inches)                                                       |
| Width              | 175mm (6.89inches)                                                       |
| Dimension Height   |                                                                          |
| ıt                 | 190m, 190m, 1kg (33.3lbs)                                                |
|                    | 1                                                                        |
|                    | 0                                                                        |
|                    | B13                                                                      |
|                    | Black-PP Material                                                        |
|                    | Black-PP Material                                                        |
|                    | TS2                                                                      |
|                    | acity (20HR)<br>acity<br>g Amps@0°F (-18°C)<br>Length<br>Width<br>Height |