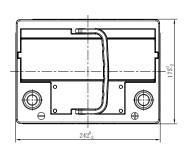

## **CHARACTERISTICS**

| ge                 | 12V                                                                      |
|--------------------|--------------------------------------------------------------------------|
| acity (20HR)       | 60Ah                                                                     |
| acity              | 98min                                                                    |
| J Amps@0°F (-18°C) | 550A                                                                     |
| Length             | 242mm (9.53inches)                                                       |
| Width              | 175mm (6.89inches)                                                       |
| Dimension Height   |                                                                          |
| ıt                 | 190m, 190m, 1kg (33.3lbs)                                                |
|                    | 1                                                                        |
|                    | 0                                                                        |
|                    | B13                                                                      |
|                    | Black-PP Material                                                        |
|                    | Black-PP Material                                                        |
|                    | TS2                                                                      |
|                    | acity (20HR)<br>acity<br>g Amps@0°F (-18°C)<br>Length<br>Width<br>Height |