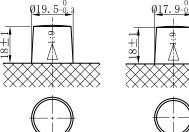

## **CHARACTERISTICS**

| ge                 | 12V                                                                      |
|--------------------|--------------------------------------------------------------------------|
| acity (20HR)       | 60Ah                                                                     |
| acity              | 98min                                                                    |
| J Amps@0°F (-18°C) | 550A                                                                     |
| Length             | 242mm (9.53inches)                                                       |
| Width              | 175mm (6.89inches)                                                       |
| Dimension Height   |                                                                          |
| ıt                 | 190m, 190m, 1kg (33.3lbs)                                                |
|                    | 1                                                                        |
|                    | 0                                                                        |
|                    | B13                                                                      |
|                    | Black-PP Material                                                        |
|                    | Black-PP Material                                                        |
|                    | TS2                                                                      |
|                    | acity (20HR)<br>acity<br>g Amps@0°F (-18°C)<br>Length<br>Width<br>Height |