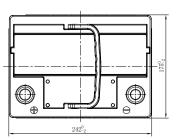

## **CHARACTERISTICS**

| Item                           |        | Specifications     |
|--------------------------------|--------|--------------------|
| Nominal Voltage                |        | 12V                |
| Nominal Capacity (20HR)        |        | 60Ah               |
| Reserve Capacity               |        | 98min              |
| Cold Cranking Amps@0°F (-18°C) |        | 550A               |
|                                | Length | 242mm (9.53inches) |
| Dimension                      | Width  | 175mm (6.89inches) |
|                                | Height | 190mm (7.48inches) |
| Approx Weight                  |        | 15.1kg (33.3lbs)   |
| Terminal                       |        | 1                  |
| Cell layout                    |        | 1                  |
| Hold-Down                      |        | B13                |
| Case                           |        | Black-PP Material  |
| Cover                          |        | Black-PP Material  |
| Handle                         |        | TS2                |
|                                |        |                    |