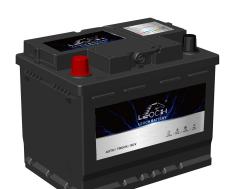

## **FLOODED BATTERY**

56221 (12V60Ah)

## **CHARACTERISTICS**

| Item                           |        | Specifications     |
|--------------------------------|--------|--------------------|
| Nominal Voltage                |        | 12V                |
| Nominal Capacity (20HR)        |        | 60Ah               |
| Reserve Capacity               |        | 98min              |
| Cold Cranking Amps@0°F (-18°C) |        | 550A               |
|                                | Length | 242mm (9.53inches) |
| Dimension                      | Width  | 175mm (6.89inches) |
|                                | Height | 190mm (7.48inches) |
| Approx Weight                  |        | 15.1kg (33.3lbs)   |
| Terminal                       |        | 1                  |
| Cell layout                    |        | 1                  |
| Hold-Down                      |        | B13                |
| Case                           |        | Black-PP Material  |
| Cover                          |        | Black-PP Material  |
| Handle                         |        | TS2                |
|                                |        |                    |