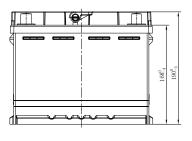

## **CHARACTERISTICS**

| Item                           |        | Specifications     |
|--------------------------------|--------|--------------------|
| Nominal Voltage                |        | 12V                |
| Nominal Capacity (20HR)        |        | 60Ah               |
| Reserve Capacity               |        | 98min              |
| Cold Cranking Amps@0°F (-18°C) |        | 550A               |
|                                | Length | 242mm (9.53inches) |
| Dimension                      | Width  | 175mm (6.89inches) |
|                                | Height | 190mm (7.48inches) |
| Approx Weight                  |        | 15.1kg (33.3lbs)   |
| Terminal                       |        | 1                  |
| Cell layout                    |        | 1                  |
| Hold-Down                      |        | B13                |
| Case                           |        | Black-PP Material  |
| Cover                          |        | Black-PP Material  |
| Handle                         |        | TS2                |
|                                |        |                    |