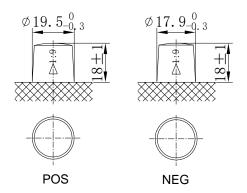

## **CHARACTERISTICS**

| Item                           |        | Specifications     |
|--------------------------------|--------|--------------------|
| Nominal Voltage                |        | 12V                |
| Nominal Capacity (20HR)        |        | 65Ah               |
| Reserve Capacity               |        | 108min             |
| Cold Cranking Amps@0°F (-18°C) |        | 570A               |
| Dimension                      | Length | 276mm (10.9inches) |
|                                | Width  | 174mm (6.85inches) |
|                                | Height | 174mm (6.85inches) |
| Approx Weight                  |        | 16.0kg (35.3lbs)   |
| Terminal                       |        | 1                  |
| Cell layout                    |        | 0                  |
| Hold-Down                      |        | B13                |
| Case                           |        | Black-PP Material  |
| Cover                          |        | Black-PP Material  |
| Handle                         |        | TS1                |