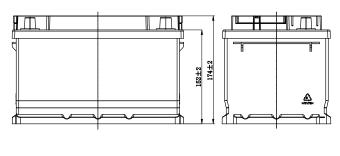

## **CHARACTERISTICS**

| Item                           |        | Specifications     |
|--------------------------------|--------|--------------------|
| Nominal Voltage                |        | 12V                |
| Nominal Capacity (20HR)        |        | 65Ah               |
| Reserve Capacity               |        | 108min             |
| Cold Cranking Amps@0°F (-18°C) |        | 570A               |
| Dimension                      | Length | 276mm (10.9inches) |
|                                | Width  | 174mm (6.85inches) |
|                                | Height | 174mm (6.85inches) |
| Approx Weight                  |        | 16.0kg (35.3lbs)   |
| Terminal                       |        | 1                  |
| Cell layout                    |        | 0                  |
| Hold-Down                      |        | B13                |
| Case                           |        | Black-PP Material  |
| Cover                          |        | Black-PP Material  |
| Handle                         |        | TS1                |