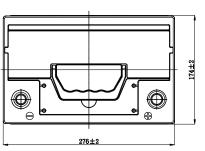

## **CHARACTERISTICS**

| Item                           |        | Specifications     |
|--------------------------------|--------|--------------------|
| Nominal Voltage                |        | 12V                |
| Nominal Capacity (20HR)        |        | 65Ah               |
| Reserve Capacity               |        | 108min             |
| Cold Cranking Amps@0°F (-18°C) |        | 570A               |
| Dimension                      | Length | 276mm (10.9inches) |
|                                | Width  | 174mm (6.85inches) |
|                                | Height | 174mm (6.85inches) |
| Approx Weight                  |        | 16.0kg (35.3lbs)   |
| Terminal                       |        | 1                  |
| Cell layout                    |        | 0                  |
| Hold-Down                      |        | B13                |
| Case                           |        | Black-PP Material  |
| Cover                          |        | Black-PP Material  |
| Handle                         |        | TS1                |