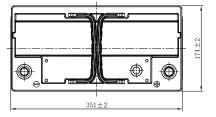

## **CHARACTERISTICS**

| Item                           |        | Specifications     |
|--------------------------------|--------|--------------------|
| Nominal Voltage                |        | 12V                |
| Nominal Capacity (20HR)        |        | 70Ah               |
| Reserve Capacity               |        | 118min             |
| Cold Cranking Amps@0°F (-18°C) |        | 520A               |
| Dimension                      | Length | 351mm (13.8inches) |
|                                | Width  | 174mm (6.85inches) |
|                                | Height | 188mm (7.40inches) |
| Approx Weight                  |        | 19.9kg (43.9lbs)   |
| Terminal                       |        | 1                  |
| Cell layout                    |        | 0                  |
| Hold-Down                      |        | B13                |
| Case                           |        | Black-PP Material  |
| Cover                          |        | Black-PP Material  |
| Handle                         |        | TS6                |