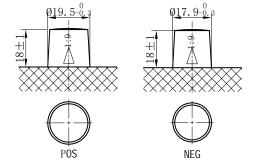

## **CHARACTERISTICS**

| Item                           |        | Specifications     |
|--------------------------------|--------|--------------------|
| Nominal Voltage                |        | 12V                |
| Nominal Capacity (20HR)        |        | 70Ah               |
| Reserve Capacity               |        | 118min             |
| Cold Cranking Amps@0°F (-18°C) |        | 520A               |
| Dimension                      | Length | 351mm (13.8inches) |
|                                | Width  | 174mm (6.85inches) |
|                                | Height | 188mm (7.40inches) |
| Approx Weight                  |        | 19.9kg (43.9lbs)   |
| Terminal                       |        | 1                  |
| Cell layout                    |        | 0                  |
| Hold-Down                      |        | B13                |
| Case                           |        | Black-PP Material  |
| Cover                          |        | Black-PP Material  |
| Handle                         |        | TS6                |