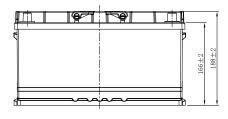

## **CHARACTERISTICS**

| Item                           |        | Specifications     |
|--------------------------------|--------|--------------------|
| Nominal Voltage                |        | 12V                |
| Nominal Capacity (20HR)        |        | 70Ah               |
| Reserve Capacity               |        | 118min             |
| Cold Cranking Amps@0°F (-18°C) |        | 520A               |
| Dimension                      | Length | 351mm (13.8inches) |
|                                | Width  | 174mm (6.85inches) |
|                                | Height | 188mm (7.40inches) |
| Approx Weight                  |        | 19.9kg (43.9lbs)   |
| Terminal                       |        | 1                  |
| Cell layout                    |        | 0                  |
| Hold-Down                      |        | B13                |
| Case                           |        | Black-PP Material  |
| Cover                          |        | Black-PP Material  |
| Handle                         |        | TS6                |