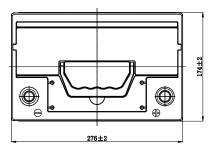

## **CHARACTERISTICS**

| Item                           |        | Specifications     |
|--------------------------------|--------|--------------------|
| Nominal Voltage                |        | 12V                |
| Nominal Capacity (20HR)        |        | 68Ah               |
| Reserve Capacity               |        | 114min             |
| Cold Cranking Amps@0°F (-18°C) |        | 600A               |
|                                | Length | 276mm (10.9inches) |
| Dimension                      | Width  | 174mm (6.85inches) |
|                                | Height | 174mm (6.85inches) |
| Approx Weight                  |        | 16.4kg (36.2lbs)   |
| Terminal                       |        | 1                  |
| Cell layout                    |        | 0                  |
| Hold-Down                      |        | B13                |
| Case                           |        | Black-PP Material  |
| Cover                          |        | Black-PP Material  |
| Handle                         |        | TS1                |