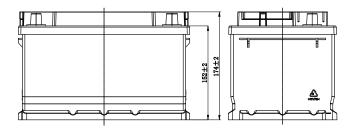

## **CHARACTERISTICS**

| Item                           |        | Specifications     |
|--------------------------------|--------|--------------------|
| Nominal Voltage                |        | 12V                |
| Nominal Capacity (20HR)        |        | 68Ah               |
| Reserve Capacity               |        | 114min             |
| Cold Cranking Amps@0°F (-18°C) |        | 600A               |
|                                | Length | 276mm (10.9inches) |
| Dimension                      | Width  | 174mm (6.85inches) |
|                                | Height | 174mm (6.85inches) |
| Approx Weight                  |        | 16.4kg (36.2lbs)   |
| Terminal                       |        | 1                  |
| Cell layout                    |        | 0                  |
| Hold-Down                      |        | B13                |
| Case                           |        | Black-PP Material  |
| Cover                          |        | Black-PP Material  |
| Handle                         |        | TS1                |