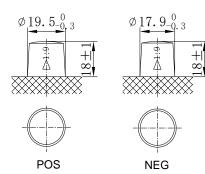

## **CHARACTERISTICS**

| Item                           |        | Specifications     |
|--------------------------------|--------|--------------------|
| Nominal Voltage                |        | 12V                |
| Nominal Capacity (20HR)        |        | 68Ah               |
| Reserve Capacity               |        | 114min             |
| Cold Cranking Amps@0°F (-18°C) |        | 600A               |
|                                | Length | 276mm (10.9inches) |
| Dimension                      | Width  | 174mm (6.85inches) |
|                                | Height | 174mm (6.85inches) |
| Approx Weight                  |        | 16.4kg (36.2lbs)   |
| Terminal                       |        | 1                  |
| Cell layout                    |        | 0                  |
| Hold-Down                      |        | B13                |
| Case                           |        | Black-PP Material  |
| Cover                          |        | Black-PP Material  |
| Handle                         |        | TS1                |