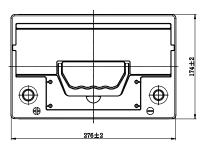

## **CHARACTERISTICS**

| 12V<br>68Ah       |
|-------------------|
|                   |
|                   |
| 114min            |
| 600A              |
| 276mm(10.9inches) |
| 174mm(6.85inches) |
| 174mm(6.85inches) |
| 16.4kg(36.2lbs)   |
| 1                 |
| 1                 |
| B13               |
| Black-PP Material |
| Black-PP Material |
| TS1               |
|                   |