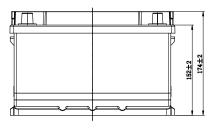

## **CHARACTERISTICS**

| 12V<br>68Ah       |
|-------------------|
|                   |
|                   |
| 114min            |
| 600A              |
| 276mm(10.9inches) |
| 174mm(6.85inches) |
| 174mm(6.85inches) |
| 16.4kg(36.2lbs)   |
| 1                 |
| 1                 |
| B13               |
| Black-PP Material |
| Black-PP Material |
| TS1               |
|                   |