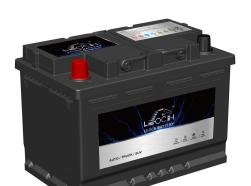

## **FLOODED BATTERY**

57219 (12V72Ah)

## **APPLICATIONS**

- Car start
- •EV/HEV
- •Engine start

## POS NEG

- ·High capacity and high CCA
- Long life
- •Advanced lead-calcium alloy technology, maintenance-free design
- •Patented venting system bring less water loss and prevent acid leakage
- •OE quality certification