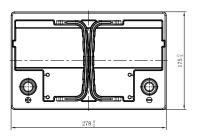

## **CHARACTERISTICS**

| Item                           |        | Specifications     |
|--------------------------------|--------|--------------------|
| Nominal Voltage                |        | 12V                |
| Nominal Capacity (20HR)        |        | 72Ah               |
| Reserve Capacity               |        | 122min             |
| Cold Cranking Amps@0°F (-18°C) |        | 620A               |
|                                | Length | 278mm (10.9inches) |
| Dimension                      | Width  | 175mm (6.89inches) |
|                                | Height | 190mm (7.48inches) |
| Approx Weight                  |        | 17.2kg (37.9lbs)   |
| Terminal                       |        | 1                  |
| Cell layout                    |        | 1                  |
| Hold-Down                      |        | B13                |
| Case                           |        | Black-PP Material  |
| Cover                          |        | Black-PP Material  |
| Handle                         |        | TS6                |