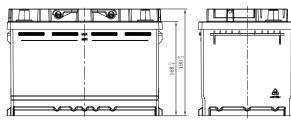

## **CHARACTERISTICS**

| Item                           |        | Specifications     |
|--------------------------------|--------|--------------------|
| Nominal Voltage                |        | 12V                |
| Nominal Capacity (20HR)        |        | 72Ah               |
| Reserve Capacity               |        | 122min             |
| Cold Cranking Amps@0°F (-18°C) |        | 620A               |
|                                | Length | 278mm (10.9inches) |
| Dimension                      | Width  | 175mm (6.89inches) |
|                                | Height | 190mm (7.48inches) |
| Approx Weight                  |        | 17.2kg (37.9lbs)   |
| Terminal                       |        | 1                  |
| Cell layout                    |        | 1                  |
| Hold-Down                      |        | B13                |
| Case                           |        | Black-PP Material  |
| Cover                          |        | Black-PP Material  |
| Handle                         |        | TS6                |