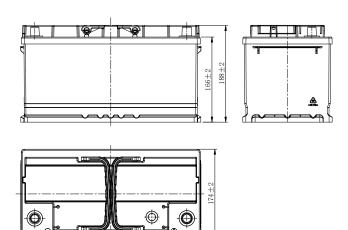

## **CHARACTERISTICS**

| Item                           |        | Specifications    |
|--------------------------------|--------|-------------------|
| Nominal Voltage                |        | 12V               |
| Nominal Capacity (20HR)        |        | 75Ah              |
| Reserve Capacity               |        | 128min            |
| Cold Cranking Amps@0°F (-18°C) |        | 560A              |
|                                | Length | 351mm(13.8inches) |
| Dimension                      | Width  | 174mm(6.85inches) |
|                                | Height | 188mm(7.40inches) |
| Approx Weight                  |        | 20.2kg(44.5lbs)   |
| Terminal                       |        | 1                 |
| Cell layout                    |        | 0                 |
| Hold-Down                      |        | B13               |
| Case                           |        | Black-PP Material |
| Cover                          |        | Black-PP Material |
| Handle                         |        | TS6               |
|                                |        |                   |