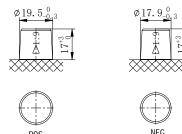

## **CHARACTERISTICS**

| Item                           |        | Specifications    |
|--------------------------------|--------|-------------------|
| Nominal Voltage                |        | 12V               |
| Nominal Capacity (20HR)        |        | 75Ah              |
| Reserve Capacity               |        | 128min            |
| Cold Cranking Amps@0°F (-18°C) |        | 560A              |
|                                | Length | 351mm(13.8inches) |
| Dimension                      | Width  | 174mm(6.85inches) |
|                                | Height | 188mm(7.40inches) |
| Approx Weight                  |        | 20.2kg(44.5lbs)   |
| Terminal                       |        | 1                 |
| Cell layout                    |        | 0                 |
| Hold-Down                      |        | B13               |
| Case                           |        | Black-PP Material |
| Cover                          |        | Black-PP Material |
| Handle                         |        | TS6               |
|                                |        |                   |