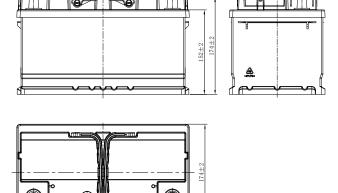

## **CHARACTERISTICS**

| Item                           |        | Specifications     |
|--------------------------------|--------|--------------------|
| Nominal Voltage                |        | 12V                |
| Nominal Capacity (20HR)        |        | 78Ah               |
| Reserve Capacity               |        | 134min             |
| Cold Cranking Amps@0°F (-18°C) |        | 700A               |
| Dimension                      | Length | 314mm (12.4inches) |
|                                | Width  | 174mm (6.85inches) |
|                                | Height | 174mm (6.85inches) |
| Approx Weight                  |        | 19.0kg (41.9lbs)   |
| Terminal                       |        | 1                  |
| Cell layout                    |        | 0                  |
| Hold-Down                      |        | B13                |
| Case                           |        | Black-PP Material  |
| Cover                          |        | Black-PP Material  |
| Handle                         |        | TS6                |