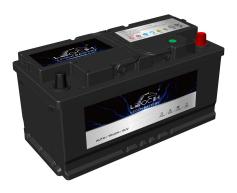

## **FLOODED BATTERY** 58515 (12V85Ah)

## **CHARACTERISTICS**

|                     | Specifications                                                            |
|---------------------|---------------------------------------------------------------------------|
| age                 | 12V                                                                       |
| acity (20HR)        | 85Ah                                                                      |
| pacity              | 148min                                                                    |
| ng Amps@0°F (-18°C) | 670A                                                                      |
| Length              | 351mm (13.8inches)                                                        |
| Width               | 174mm (6.85inches)                                                        |
| Dimension Height    | 173mm (6.81inches)                                                        |
| ht                  | 20.6kg (45.4lbs)                                                          |
|                     | 1                                                                         |
|                     | 0                                                                         |
|                     | B13                                                                       |
|                     | Black-PP Material                                                         |
|                     | Black-PP Material                                                         |
|                     | TS6                                                                       |
|                     | Acity (20HR)<br>pacity<br>g Amps@0°F (-18°C)<br>Length<br>Width<br>Height |