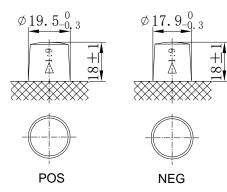

## **CHARACTERISTICS**

|                     | Specifications                                                            |
|---------------------|---------------------------------------------------------------------------|
| age                 | 12V                                                                       |
| acity (20HR)        | 85Ah                                                                      |
| pacity              | 148min                                                                    |
| ng Amps@0°F (-18°C) | 670A                                                                      |
| Length              | 351mm (13.8inches)                                                        |
| Width               | 174mm (6.85inches)                                                        |
| Dimension Height    | 173mm (6.81inches)                                                        |
| ht                  | 20.6kg (45.4lbs)                                                          |
|                     | 1                                                                         |
|                     | 0                                                                         |
|                     | B13                                                                       |
|                     | Black-PP Material                                                         |
|                     | Black-PP Material                                                         |
|                     | TS6                                                                       |
|                     | Acity (20HR)<br>pacity<br>g Amps@0°F (-18°C)<br>Length<br>Width<br>Height |