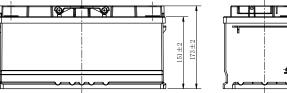

## **CHARACTERISTICS**

|                     | Specifications                                                            |
|---------------------|---------------------------------------------------------------------------|
| age                 | 12V                                                                       |
| acity (20HR)        | 85Ah                                                                      |
| pacity              | 148min                                                                    |
| ng Amps@0°F (-18°C) | 670A                                                                      |
| Length              | 351mm (13.8inches)                                                        |
| Width               | 174mm (6.85inches)                                                        |
| Dimension Height    | 173mm (6.81inches)                                                        |
| ht                  | 20.6kg (45.4lbs)                                                          |
|                     | 1                                                                         |
|                     | 0                                                                         |
|                     | B13                                                                       |
|                     | Black-PP Material                                                         |
|                     | Black-PP Material                                                         |
|                     | TS6                                                                       |
|                     | Acity (20HR)<br>pacity<br>g Amps@0°F (-18°C)<br>Length<br>Width<br>Height |