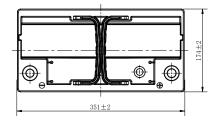

## **CHARACTERISTICS**

|                     | Specifications                                                            |
|---------------------|---------------------------------------------------------------------------|
| age                 | 12V                                                                       |
| acity (20HR)        | 85Ah                                                                      |
| pacity              | 148min                                                                    |
| ng Amps@0°F (-18°C) | 670A                                                                      |
| Length              | 351mm (13.8inches)                                                        |
| Width               | 174mm (6.85inches)                                                        |
| Dimension Height    | 173mm (6.81inches)                                                        |
| ht                  | 20.6kg (45.4lbs)                                                          |
|                     | 1                                                                         |
|                     | 0                                                                         |
|                     | B13                                                                       |
|                     | Black-PP Material                                                         |
|                     | Black-PP Material                                                         |
|                     | TS6                                                                       |
|                     | Acity (20HR)<br>pacity<br>g Amps@0°F (-18°C)<br>Length<br>Width<br>Height |