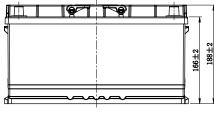

## **CHARACTERISTICS**

| Item                           |        | Specifications    |
|--------------------------------|--------|-------------------|
| Nominal Voltage                |        | 12V               |
| Nominal Capacity (20HR)        |        | 85Ah              |
| Reserve Capacity               |        | 148min            |
| Cold Cranking Amps@0°F (-18°C) |        | 650A              |
|                                | Length | 351mm(13.8inches) |
| Dimension                      | Width  | 174mm(6.85inches) |
|                                | Height | 188mm(7.40inches) |
| Approx Weight                  |        | 21kg(46.3lbs)     |
| Terminal                       |        | 1                 |
| Cell layout                    |        | 0                 |
| Hold-Down                      |        | B13               |
| Case                           |        | Black-PP Material |
| Cover                          |        | Black-PP Material |
| Handle                         |        | TS6               |