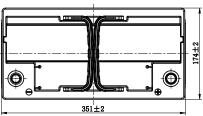

## **CHARACTERISTICS**

| Item                           |        | Specifications    |
|--------------------------------|--------|-------------------|
| Nominal Voltage                |        | 12V               |
| Nominal Capacity (20HR)        |        | 85Ah              |
| Reserve Capacity               |        | 148min            |
| Cold Cranking Amps@0°F (-18°C) |        | 650A              |
|                                | Length | 351mm(13.8inches) |
| Dimension                      | Width  | 174mm(6.85inches) |
|                                | Height | 188mm(7.40inches) |
| Approx Weight                  |        | 21kg(46.3lbs)     |
| Terminal                       |        | 1                 |
| Cell layout                    |        | 0                 |
| Hold-Down                      |        | B13               |
| Case                           |        | Black-PP Material |
| Cover                          |        | Black-PP Material |
| Handle                         |        | TS6               |