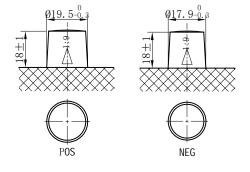

## **CHARACTERISTICS**

| Item                           |        | Specifications    |
|--------------------------------|--------|-------------------|
| Nominal Voltage                |        | 12V               |
| Nominal Capacity (20HR)        |        | 85Ah              |
| Reserve Capacity               |        | 148min            |
| Cold Cranking Amps@0°F (-18°C) |        | 650A              |
|                                | Length | 351mm(13.8inches) |
| Dimension                      | Width  | 174mm(6.85inches) |
|                                | Height | 188mm(7.40inches) |
| Approx Weight                  |        | 21kg(46.3lbs)     |
| Terminal                       |        | 1                 |
| Cell layout                    |        | 0                 |
| Hold-Down                      |        | B13               |
| Case                           |        | Black-PP Material |
| Cover                          |        | Black-PP Material |
| Handle                         |        | TS6               |