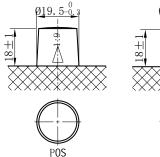

## **CHARACTERISTICS**

| Item                           |        | Specifications     |
|--------------------------------|--------|--------------------|
| Nominal Voltage                |        | 12V                |
| Nominal Capacity (20HR)        |        | 88Ah               |
| Reserve Capacity               |        | 154min             |
| Cold Cranking Amps@0°F (-18°C) |        | 690A               |
|                                | Length | 351mm (13.8inches) |
| Dimension                      | Width  | 174mm (6.85inches) |
|                                | Height | 188mm (7.40inches) |
| Approx Weight                  |        | 22.0kg (48.5lbs)   |
| Terminal                       |        | 1                  |
| Cell layout                    |        | 0                  |
| Hold-Down                      |        | B13                |
| Case                           |        | Black-PP Material  |
| Cover                          |        | Black-PP Material  |
| Handle                         |        | TS6                |