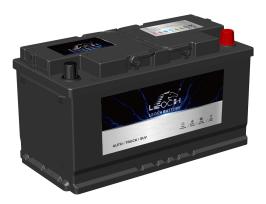

## **FLOODED BATTERY** 58827 (12V88Ah)

## **CHARACTERISTICS**

| Item                           |        | Specifications     |
|--------------------------------|--------|--------------------|
| Nominal Voltage                |        | 12V                |
| Nominal Capacity (20HR)        |        | 88Ah               |
| Reserve Capacity               |        | 154min             |
| Cold Cranking Amps@0°F (-18°C) |        | 690A               |
|                                | Length | 351mm (13.8inches) |
| Dimension                      | Width  | 174mm (6.85inches) |
|                                | Height | 188mm (7.40inches) |
| Approx Weight                  |        | 22.0kg (48.5lbs)   |
| Terminal                       |        | 1                  |
| Cell layout                    |        | 0                  |
| Hold-Down                      |        | B13                |
| Case                           |        | Black-PP Material  |
| Cover                          |        | Black-PP Material  |
| Handle                         |        | TS6                |