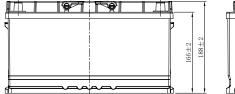

## **CHARACTERISTICS**

| Item                           |        | Specifications     |
|--------------------------------|--------|--------------------|
| Nominal Voltage                |        | 12V                |
| Nominal Capacity (20HR)        |        | 88Ah               |
| Reserve Capacity               |        | 154min             |
| Cold Cranking Amps@0°F (-18°C) |        | 690A               |
|                                | Length | 351mm (13.8inches) |
| Dimension                      | Width  | 174mm (6.85inches) |
|                                | Height | 188mm (7.40inches) |
| Approx Weight                  |        | 22.0kg (48.5lbs)   |
| Terminal                       |        | 1                  |
| Cell layout                    |        | 0                  |
| Hold-Down                      |        | B13                |
| Case                           |        | Black-PP Material  |
| Cover                          |        | Black-PP Material  |
| Handle                         |        | TS6                |