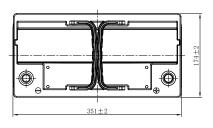

## **CHARACTERISTICS**

| Item                           |        | Specifications     |
|--------------------------------|--------|--------------------|
| Nominal Voltage                |        | 12V                |
| Nominal Capacity (20HR)        |        | 88Ah               |
| Reserve Capacity               |        | 154min             |
| Cold Cranking Amps@0°F (-18°C) |        | 690A               |
|                                | Length | 351mm (13.8inches) |
| Dimension                      | Width  | 174mm (6.85inches) |
|                                | Height | 188mm (7.40inches) |
| Approx Weight                  |        | 22.0kg (48.5lbs)   |
| Terminal                       |        | 1                  |
| Cell layout                    |        | 0                  |
| Hold-Down                      |        | B13                |
| Case                           |        | Black-PP Material  |
| Cover                          |        | Black-PP Material  |
| Handle                         |        | TS6                |