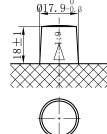

## **CHARACTERISTICS**

| Item                           |        | Specifications     |
|--------------------------------|--------|--------------------|
| Nominal Voltage                |        | 12V                |
| Nominal Capacity (20HR)        |        | 88Ah               |
| Reserve Capacity               |        | 154min             |
| Cold Cranking Amps@0°F (-18°C) |        | 690A               |
|                                | Length | 351mm (13.8inches) |
| Dimension                      | Width  | 174mm (6.85inches) |
|                                | Height | 188mm (7.40inches) |
| Approx Weight                  |        | 22.0kg (48.5lbs)   |
| Terminal                       |        | 1                  |
| Cell layout                    |        | 0                  |
| Hold-Down                      |        | B13                |
| Case                           |        | Black-PP Material  |
| Cover                          |        | Black-PP Material  |
| Handle                         |        | TS6                |