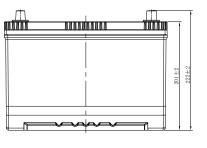

## **CHARACTERISTICS**

| Item                           |        | Specifications     |
|--------------------------------|--------|--------------------|
| Nominal Voltage                |        | 12V                |
| Nominal Capacity (20HR)        |        | 90Ah               |
| Reserve Capacity               |        | 158min             |
| Cold Cranking Amps@0°F (-18°C) |        | 600A               |
|                                | Length | 303mm (11.9inches) |
| Dimension                      | Width  | 170mm (6.69inches) |
|                                | Height | 222mm (8.74inches) |
| Approx Weight                  |        | 21.1kg (46.5lbs)   |
| Terminal                       |        | 1                  |
| Cell layout                    |        | 0                  |
| Hold-Down                      |        | B1                 |
| Case                           |        | Black-PP Material  |
| Cover                          |        | Black-PP Material  |
| Handle                         |        | TS1                |
|                                |        |                    |