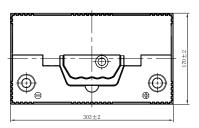

## **CHARACTERISTICS**

| Item                           |        | Specifications     |
|--------------------------------|--------|--------------------|
| Nominal Voltage                |        | 12V                |
| Nominal Capacity (20HR)        |        | 90Ah               |
| Reserve Capacity               |        | 158min             |
| Cold Cranking Amps@0°F (-18°C) |        | 600A               |
|                                | Length | 303mm (11.9inches) |
| Dimension                      | Width  | 170mm (6.69inches) |
|                                | Height | 222mm (8.74inches) |
| Approx Weight                  |        | 21.1kg (46.5lbs)   |
| Terminal                       |        | 1                  |
| Cell layout                    |        | 0                  |
| Hold-Down                      |        | B1                 |
| Case                           |        | Black-PP Material  |
| Cover                          |        | Black-PP Material  |
| Handle                         |        | TS1                |
|                                |        |                    |