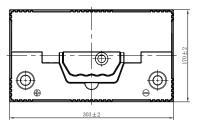

## **CHARACTERISTICS**

| Item                           |        | Specifications     |
|--------------------------------|--------|--------------------|
| Nominal Voltage                |        | 12V                |
| Nominal Capacity (20HR)        |        | 90Ah               |
| Reserve Capacity               |        | 158mir             |
| Cold Cranking Amps@0°F (-18°C) |        | 600A               |
|                                | Length | 303mm (11.9inches) |
| Dimension                      | Width  | 170mm (6.69inches) |
|                                | Height | 222mm (8.74inches) |
| Approx Weight                  |        | 21.1kg (46.5lbs)   |
| Terminal                       |        | 1                  |
| Cell layout                    |        | 1                  |
| Hold-Down                      |        | B1                 |
| Case                           |        | Black-PP Material  |
| Cover                          |        | Black-PP Material  |
| Handle                         |        | TS1                |
|                                |        |                    |