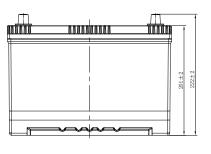

## **CHARACTERISTICS**

| Item                           |        | Specifications     |
|--------------------------------|--------|--------------------|
| Nominal Voltage                |        | 12V                |
| Nominal Capacity (20HR)        |        | 90Ah               |
| Reserve Capacity               |        | 158mir             |
| Cold Cranking Amps@0°F (-18°C) |        | 600A               |
|                                | Length | 303mm (11.9inches) |
| Dimension                      | Width  | 170mm (6.69inches) |
|                                | Height | 222mm (8.74inches) |
| Approx Weight                  |        | 21.1kg (46.5lbs)   |
| Terminal                       |        | 1                  |
| Cell layout                    |        | 1                  |
| Hold-Down                      |        | B1                 |
| Case                           |        | Black-PP Material  |
| Cover                          |        | Black-PP Material  |
| Handle                         |        | TS1                |
|                                |        |                    |