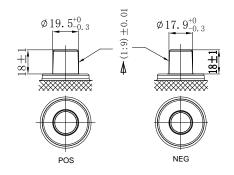

## **CHARACTERISTICS**

| Item                           |        | Specifications       |
|--------------------------------|--------|----------------------|
| Nominal Voltage                |        | 12V                  |
| Nominal Capacity (20HR)        |        | 110Ah                |
| Reserve Capacity               |        | 201min               |
| Cold Cranking Amps@0°F (-18°C) |        | 750A                 |
| Dimension                      | Length | 504mm (19.8inches)   |
|                                | Width  | 183.5mm (7.22inches) |
|                                | Height | 223mm (8.78inches)   |
| Approx Weight                  |        | 32.9kg (72.5lbs)     |
| Terminal                       |        | 1                    |
| Cell layout                    |        | 3                    |
| Hold-Down                      |        | B0                   |
| Case                           |        | Black-PP Material    |
| Cover                          |        | Black-PP Material    |
| Handle                         |        | TS8                  |