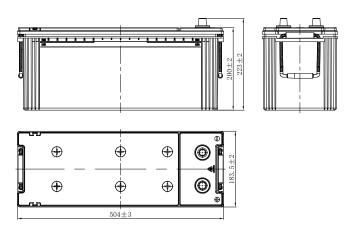

## **CHARACTERISTICS**

| Item                           |        | Specifications       |
|--------------------------------|--------|----------------------|
| Nominal Voltage                |        | 12V                  |
| Nominal Capacity (20HR)        |        | 110Ah                |
| Reserve Capacity               |        | 201min               |
| Cold Cranking Amps@0°F (-18°C) |        | 750A                 |
| Dimension                      | Length | 504mm (19.8inches)   |
|                                | Width  | 183.5mm (7.22inches) |
|                                | Height | 223mm (8.78inches)   |
| Approx Weight                  |        | 32.9kg (72.5lbs)     |
| Terminal                       |        | 1                    |
| Cell layout                    |        | 3                    |
| Hold-Down                      |        | B0                   |
| Case                           |        | Black-PP Material    |
| Cover                          |        | Black-PP Material    |
| Handle                         |        | TS8                  |