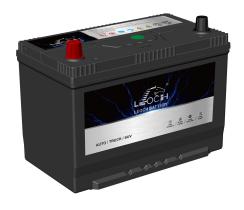

## FLOODED HIGH TEMPERATURE BATTERY

110D31RHT (12V95Ah)

## **CHARACTERISTICS**

| Item                           |        | Specifications     |
|--------------------------------|--------|--------------------|
| Nominal Voltage                |        | 12V                |
| Nominal Capacity (20HR)        |        | 95Ah               |
| Reserve Capacity               |        | 169min             |
| Cold Cranking Amps@0°F (-18°C) |        | 640A               |
|                                | Length | 303mm (11.9inches) |
| Dimension                      | Width  | 170mm (6.69inches) |
|                                | Height | 222mm (8.74inches) |
| Approx Weight                  |        | 21.8kg (48.1lbs)   |
| Terminal                       |        | 1                  |
| Cell layout                    |        | 1                  |
| Hold-Down                      |        | B1                 |
| Case                           |        | Black-PP Material  |
| Cover                          |        | Black-PP Material  |
| Handle                         |        | TS1                |

## **GENERAL FEATURES**

- •Design for high temperature countries and regions
- •Superior life in high temperature environment
- •High tin alloy and thicker positive grid
- ·High-temp paste
- Patented venting system bring less water loss and prevent acid leakage