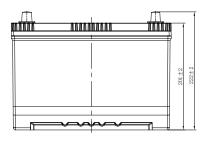

## **CHARACTERISTICS**

| Item                           |        | Specifications     |
|--------------------------------|--------|--------------------|
| Nominal Voltage                |        | 12V                |
| Nominal Capacity (20HR)        |        | 95Ah               |
| Reserve Capacity               |        | 169min             |
| Cold Cranking Amps@0°F (-18°C) |        | 640A               |
|                                | Length | 303mm (11.9inches) |
| Dimension                      | Width  | 170mm (6.69inches) |
|                                | Height | 222mm (8.74inches) |
| Approx Weight                  |        | 21.8kg (48.1lbs)   |
| Terminal                       |        | 1                  |
| Cell layout                    |        | 1                  |
| Hold-Down                      |        | B1                 |
| Case                           |        | Black-PP Material  |
| Cover                          |        | Black-PP Material  |
| Handle                         |        | TS1                |