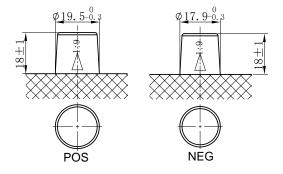

## **CHARACTERISTICS**

| Item                           |        | Specifications     |
|--------------------------------|--------|--------------------|
| Nominal Voltage                |        | 12V                |
| Nominal Capacity (20HR)        |        | 95Ah               |
| Reserve Capacity               |        | 169min             |
| Cold Cranking Amps@0°F (-18°C) |        | 640A               |
|                                | Length | 303mm (11.9inches) |
| Dimension                      | Width  | 170mm (6.69inches) |
|                                | Height | 222mm (8.74inches) |
| Approx Weight                  |        | 21.8kg (48.1lbs)   |
| Terminal                       |        | 1                  |
| Cell layout                    |        | 1                  |
| Hold-Down                      |        | B1                 |
| Case                           |        | Black-PP Material  |
| Cover                          |        | Black-PP Material  |
| Handle                         |        | TS1                |