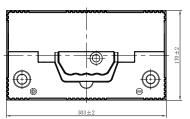

## **CHARACTERISTICS**

| Item                           |        | Specifications     |
|--------------------------------|--------|--------------------|
| Nominal Voltage                |        | 12V                |
| Nominal Capacity (20HR)        |        | 95Ah               |
| Reserve Capacity               |        | 169min             |
| Cold Cranking Amps@0°F (-18°C) |        | 640A               |
|                                | Length | 303mm (11.9inches) |
| Dimension                      | Width  | 170mm (6.69inches) |
|                                | Height | 222mm (8.74inches) |
| Approx Weight                  |        | 21.8kg (48.1lbs)   |
| Terminal                       |        | 1                  |
| Cell layout                    |        | 1                  |
| Hold-Down                      |        | B1                 |
| Case                           |        | Black-PP Material  |
| Cover                          |        | Black-PP Material  |
| Handle                         |        | TS1                |