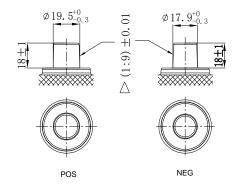

## **CHARACTERISTICS**

| Item                           |        | Specifications     |
|--------------------------------|--------|--------------------|
| Nominal Voltage                |        | 12V                |
| Nominal Capacity (20HR)        |        | 120Ah              |
| Reserve Capacity               |        | 223min             |
| Cold Cranking Amps@0°F (-18°C) |        | 700A               |
|                                | Length | 510mm (20.1inches) |
| Dimension                      | Width  | 222mm (8.74inches) |
|                                | Height | 217mm (8.54inches) |
| Approx Weight                  |        | 36.1kg (79.6lbs)   |
| Terminal                       |        | 1                  |
| Cell layout                    |        | 3                  |
| Hold-Down                      |        | В0                 |
| Case                           |        | Black-PP Material  |
| Cover                          |        | Black-PP Material  |
| Handle                         |        | TS8                |