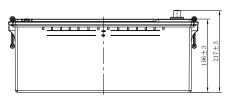

## **CHARACTERISTICS**

| Item                           |        | Specifications     |
|--------------------------------|--------|--------------------|
| Nominal Voltage                |        | 12V                |
| Nominal Capacity (20HR)        |        | 120Ah              |
| Reserve Capacity               |        | 223min             |
| Cold Cranking Amps@0°F (-18°C) |        | 700A               |
|                                | Length | 510mm (20.1inches) |
| Dimension                      | Width  | 222mm (8.74inches) |
|                                | Height | 217mm (8.54inches) |
| Approx Weight                  |        | 36.1kg (79.6lbs)   |
| Terminal                       |        | 1                  |
| Cell layout                    |        | 3                  |
| Hold-Down                      |        | В0                 |
| Case                           |        | Black-PP Material  |
| Cover                          |        | Black-PP Material  |
| Handle                         |        | TS8                |