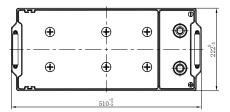

## **CHARACTERISTICS**

| Item                           |        | Specifications     |
|--------------------------------|--------|--------------------|
| Nominal Voltage                |        | 12V                |
| Nominal Capacity (20HR)        |        | 120Ah              |
| Reserve Capacity               |        | 223min             |
| Cold Cranking Amps@0°F (-18°C) |        | 700A               |
|                                | Length | 510mm (20.1inches) |
| Dimension                      | Width  | 222mm (8.74inches) |
|                                | Height | 217mm (8.54inches) |
| Approx Weight                  |        | 36.1kg (79.6lbs)   |
| Terminal                       |        | 1                  |
| Cell layout                    |        | 3                  |
| Hold-Down                      |        | В0                 |
| Case                           |        | Black-PP Material  |
| Cover                          |        | Black-PP Material  |
| Handle                         |        | TS8                |