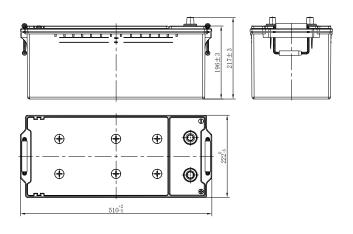

## **CHARACTERISTICS**

| Item                           |        | Specifications     |
|--------------------------------|--------|--------------------|
| Nominal Voltage                |        | 12V                |
| Nominal Capacity (20HR)        |        | 135Ah              |
| Reserve Capacity               |        | 256min             |
| Cold Cranking Amps@0°F (-18°C) |        | 800A               |
|                                | Length | 510mm (20.1inches) |
| Dimension                      | Width  | 222mm (8.74inches) |
|                                | Height | 217mm (8.54inches) |
| Approx Weight                  |        | 38.4kg (84.7lbs)   |
| Terminal                       |        | 1                  |
| Cell layout                    |        | 3                  |
| Hold-Down                      |        | В0                 |
| Case                           |        | Black-PP Material  |
| Cover                          |        | Black-PP Material  |
| Handle                         |        | TS8                |