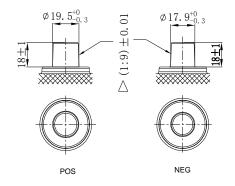

## **CHARACTERISTICS**

| Item                           |        | Specifications     |
|--------------------------------|--------|--------------------|
| Nominal Voltage                |        | 12V                |
| Nominal Capacity (20HR)        |        | 135Ah              |
| Reserve Capacity               |        | 256min             |
| Cold Cranking Amps@0°F (-18°C) |        | 800A               |
|                                | Length | 510mm (20.1inches) |
| Dimension                      | Width  | 222mm (8.74inches) |
|                                | Height | 217mm (8.54inches) |
| Approx Weight                  |        | 38.4kg (84.7lbs)   |
| Terminal                       |        | 1                  |
| Cell layout                    |        | 3                  |
| Hold-Down                      |        | В0                 |
| Case                           |        | Black-PP Material  |
| Cover                          |        | Black-PP Material  |
| Handle                         |        | TS8                |